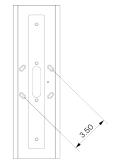

n features premium American hardwood slats joined to precisely carved rings. The cylindrical form and vertical lines direct light away from the eyes, reducing glare and highlighting the beauty of the natural wood tones while housing a glass diffuser inside.

The Beacon 16" Half-Round is a wall sconce under 4" in depth. Its shallow footprint makes it adaptable to various spaces with a bright and well-diffused throw of light. The LED light source uses the latest cutting-edge technology for flicker-free dimming, beautiful color rendering, and a future-proof design for easy replacements of the module.

## **MATERIALS**

Brass. Glass. Wood

# **METAL FINISHES**

Available in All Standard Metal Finishes

### WOOD FINISHES

Available in All Standard Wood Finishes

## MOUNTING HARDWARE DIAGRAM





| OUNTING   | WEIGHT  |
|-----------|---------|
| Iniversal | 8.25 lb |

#### LAMPING

Integrated AC LED Module

## LAMP QUANTITY

1

## **BRIGHTNESS**

700 Lumens

### DIMMING

LED+

#### DIMENSIONAL DRAWING



### CERTIFICATIONS

ADA Compliant, CE, Damp Locations, UL and cUL Certified