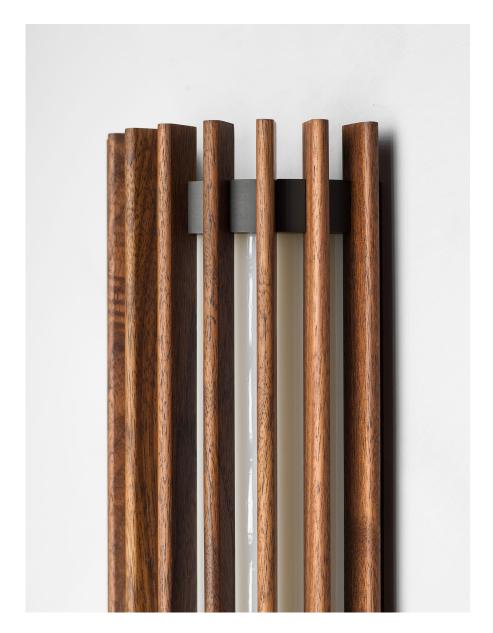

#### DESCRIPTION

Taking inspiration from prolific mid-century woodworking masters such as George Nakashima, the Beacon collection features premium American hardwood slats joined to precisely carved rings. The cylindrical form and vertical lines direct light away from the eyes, reducing glare and highlighting the beauty of the natural wood tones while housing a glass diffuser inside.

The Beacon 16" Half-Round is a wall sconce under 4" in depth. Its shallow footprint makes it adaptable to various spaces with a bright and well-diffused throw of light. The LED light source uses the latest cutting-edge technology for flicker-free dimming, beautiful color rendering, and a future-proof design for easy replacements of the module.