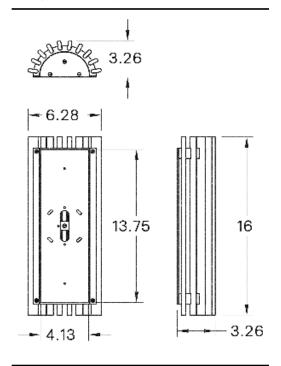

tones while housing a glass diffuser inside.

The Beacon 16" Half-Round is a wall sconce under 4" in depth. Its shallow footprint makes it adaptable to various spaces with a bright and well-diffused throw of light. The LED light source uses the latest cutting-edge technology for flicker-free dimming, beautiful color rendering, and a future-proof design for easy replacements of the module.

## **MATERIALS**

Brass. Glass. Wood

# **METAL FINISHES**

Available in All Standard Metal Finishes

### WOOD FINISHES

Available in All Standard Wood Finishes

## MOUNTING HARDWARE DIAGRAM





| OUNTING   | WEIGHT  |
|-----------|---------|
| Iniversal | 8.25 lb |

#### LAMPING

Integrated AC LED Module

## LAMP QUANTITY

1

## **BRIGHTNESS**

700 Lumens

### DIMMING

LED+

#### DIMENSIONAL DRAWING



### CERTIFICATIONS

ADA Compliant, CE, Damp Locations, UL and cUL Certified