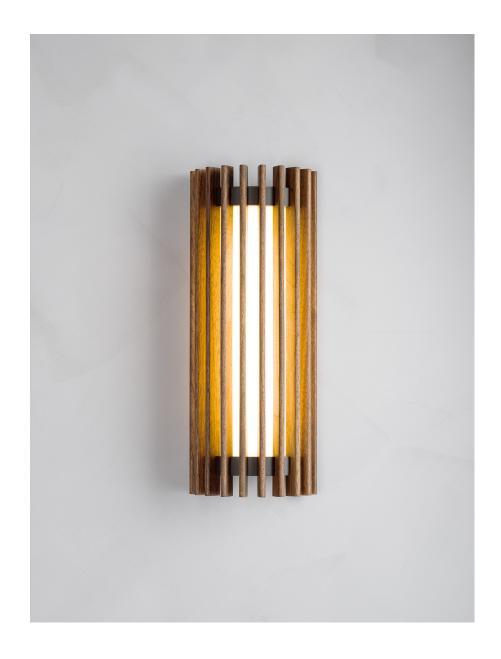

#### DESCRIPTION

Taking inspiration from prolific mid-century woodworking masters such as George Nakashima, the Beacon collection features premium American hardwood slats joined to precisely carved rings. The cylindrical form and vertical lines direct light away from the eyes, reducing glare and highlighting the beauty of the natural wood tones while housing a glass diffuser inside.

The Beacon 16" Half-Round is a wall sconce under 4" in depth. Its shallow footprint makes it adaptable to various spaces with a bright and well-diffused throw of light. The LED light source uses the latest cutting-edge technology for flicker-free dimming, beautiful color rendering, and a future-proof design for easy replacements of the module.