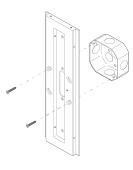

## MOUNTING HARDWARE DIAGRAM

| OUNTING   | WEIGHT  |
|-----------|---------|
| Iniversal | 8.25 lb |