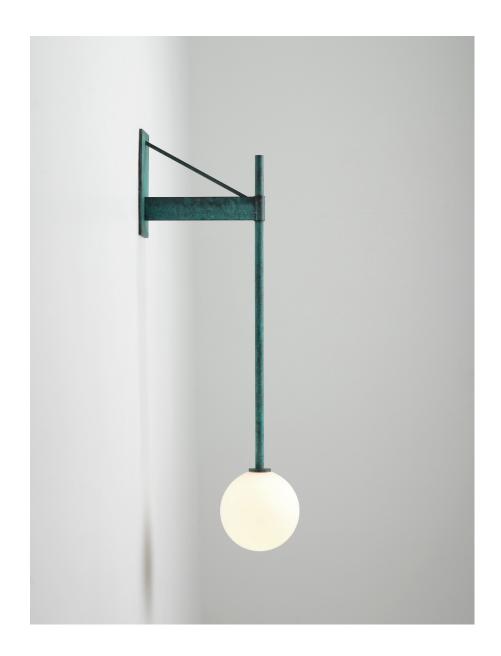

## **Bastion Wall Lamp**

#### DESCRIPTION

Geometric architectural structure supports a handblown 7" globe that has a glass threaded system that allows for the full contour of the globe to show.