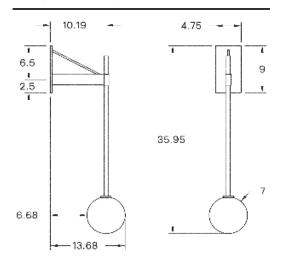

#### DIMENSIONAL DRAWING

#### DESCRIPTION

Geometric architectural structure supports a handblown 7" globe that has a glass threaded system that allows for the full contour of the globe to show.