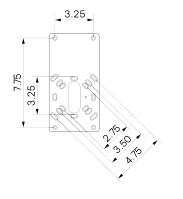

## **Bastion Wall Lamp**

# Å ALLIED MAKER

#### DESCRIPTION

Geometric architectural structure supports a handblown 7" globe that has a glass threaded system that allows for the full contour of the globe to show.

#### MATERIALS

Brass. Glass

#### **METAL FINISHES**

Available in All Standard Metal Finishes

#### **GLASS FINISHES**

Matte White, Opal

#### MOUNTING HARDWARE DIAGRAM





| MOUNTING  | WEIGHT |
|-----------|--------|
| Universal | 7.5 lb |

#### LAMPING

G8 Bi-Pin Base. Type T Lamps

BULB INCLUDED (120V USA)

Emery Allen 7W G8 Bulb

**BULB INCLUDED (240V EU)** 

Emery Allen 7W G8 240V Bulb

LAMP QUANTITY

1

**BRIGHTNESS** 

700 Lumens

MAX WATTAGE

8W

DIMMING

LED+

#### DIMENSIONAL DRAWING



### CERTIFICATIONS

CE, Damp Locations, Outdoor and Wet Locations, UL and cUL Certified