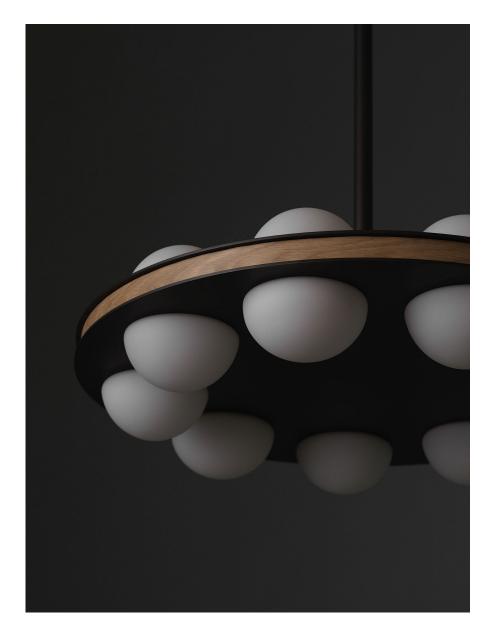

# DESCRIPTION

Introducing the Array 9
Chandelier, a striking lighting fixture that adds a touch of contemporary style to any interior. The centerpiece of this fixture is a pair of brass plates that are meticulously crafted to hold nine beautiful glass hemisphere shades. These shades are individually handblown by skilled artisans, making each chandelier a unique work of art.

# MATERIALS

Brass, Glass, Wood

# METAL FINISHES

Available in All Standard Metal Finishes

# **GLASS FINISHES**

Matte White

# WOOD FINISHES

Available in All Standard Wood Finishes