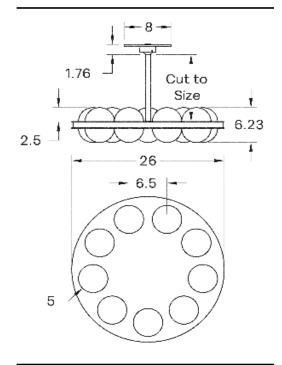

ior. The centerpiece of this fixture is a pair of brass plates that are meticulously crafted to hold nine beautiful glass hemisphere shades. These shades are individually handblown by skilled artisans, making each chandelier a unique work of art.

# MATERIALS

Brass, Glass, Wood

# METAL FINISHES

Available in All Standard Metal Finishes

# **GLASS FINISHES**

Matte White

# WOOD FINISHES

Available in All Standard Wood Finishes

#### MOUNTING HARDWARE DIAGRAM





WEIGHT

70.75 lb

MOUNTING

4" J-Box only. Minimum 1.25" depth

# LAMPING

G8 Bi-Pin Base. Type T Lamps

**BULB INCLUDED (120V USA)** 

Emery Allen 4.5W G8 Bulb

**BULB INCLUDED (240V EU)** 

Emery Allen 4.5W G8 240V Bulb

LAMP QUANTITY

18

**BRIGHTNESS** 

8100 Lumens

MAX WATTAGE

6W

DIMMING

LED+

#### DIMENSIONAL DRAWING



# CERTIFICATIONS

CE, Damp Locations, UL and cUL Certified