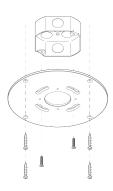

#### MOUNTING HARDWARE DIAGRAM

WEIGHT

70.75 lb

MOUNTING

4" J-Box only. Minimum 1.25" depth