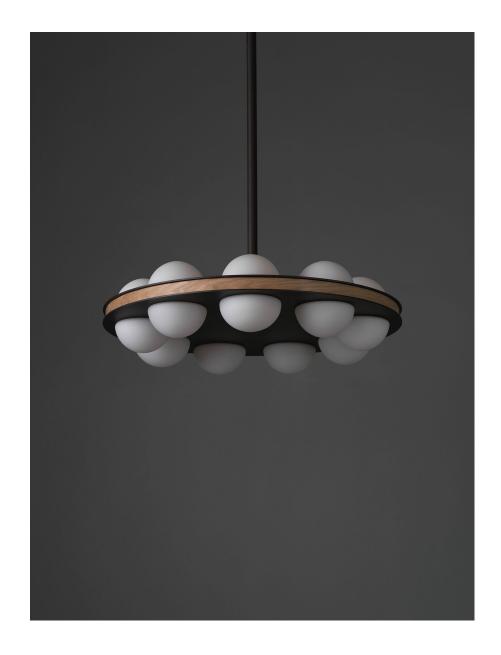

# DESCRIPTION

Introducing the Array 9
Chandelier, a striking lighting fixture that adds a touch of contemporary style to any interior. The centerpiece of this fixture is a pair of brass plates that are meticulously crafted to hold nine beautiful glass hemisphere shades. These shades are individually handblown by skilled artisans, making each chandelier a unique work of art.

# MATERIALS

Brass, Glass, Wood

# METAL FINISHES

Available in All Standard Metal Finishes

# **GLASS FINISHES**

Matte White

# WOOD FINISHES

Available in All Standard Wood Finishes