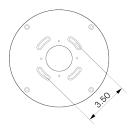

# DESCRIPTION

Introducing the Array 9
Chandelier, a striking lighting fixture that adds a touch of contemporary style to any interior. The centerpiece of this fixture is a pair of brass plates that are meticulously crafted to hold nine beautiful glass hemisphere shades. These shades are individually handblown by skilled artisans, making each chandelier a unique work of art.

# MATERIALS

Brass, Glass, Wood

# METAL FINISHES

Available in All Standard Metal Finishes

# **GLASS FINISHES**

Matte White

# WOOD FINISHES

Available in All Standard Wood Finishes

#### MOUNTING HARDWARE DIAGRAM





WEIGHT

70.75 lb

MOUNTING

4" J-Box only. Minimum 1.25" depth

# LAMPING

G8 Bi-Pin Base. Type T Lamps

**BULB INCLUDED (120V USA)** 

Emery Allen 4.5W G8 Bulb

**BULB INCLUDED (240V EU)** 

Emery Allen 4.5W G8 240V Bulb

LAMP QUANTITY

18

**BRIGHTNESS** 

8100 Lumens

MAX WATTAGE

6W

DIMMING

LED+

#### DIMENSIONAL DRAWING



# CERTIFICATIONS

CE, Damp Locations, UL and cUL Certified