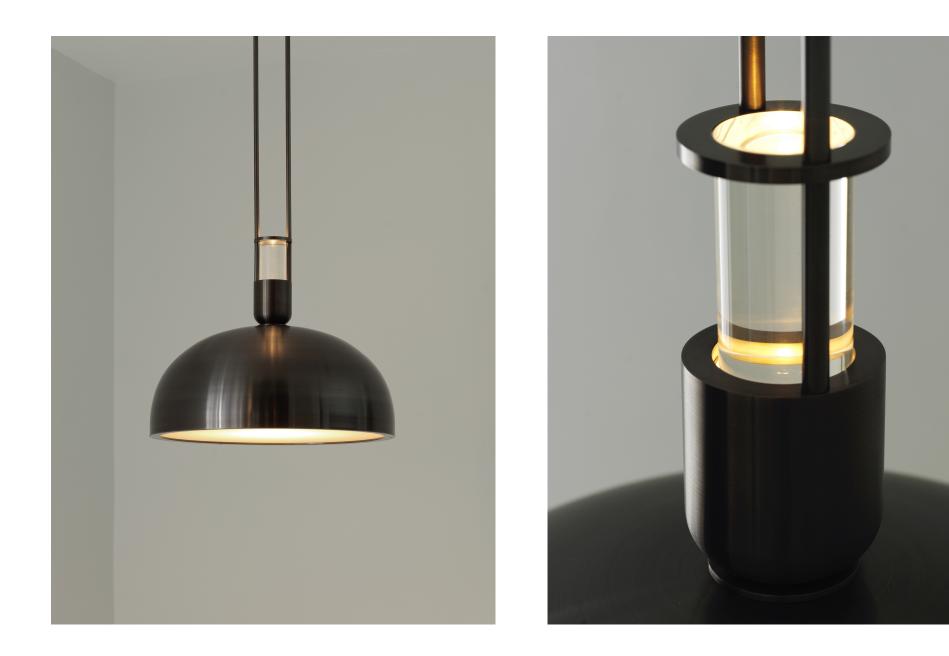

# Aria 18" Pendant

### DESCRIPTION

Aria is inspired by the functional light output of mid-century industrial workshop lighting. It features a flat glass sheet that diffuses light below it's domed shade, and a solid acrylic glass rod above to project light up into a space.