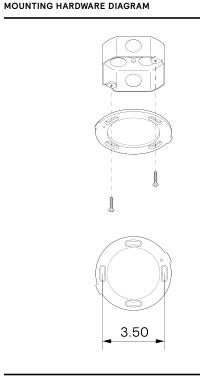

DIMMING

Universal

CERTIFICATIONS

CE, Damp Locations, Outdoor and Wet Locations. UL and cUL Certified

Available in All Standard Metal

| MOUNTING  | WEIGHT  |
|-----------|---------|
| Universal | 27.5 lb |