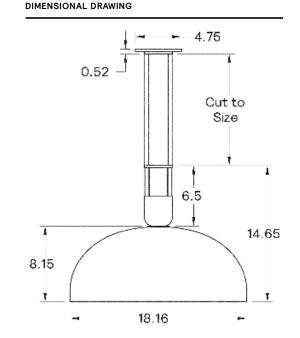

# Aria 18" Pendant

### DESCRIPTION

Aria is inspired by the functional light output of mid-century industrial workshop lighting. It features a flat glass sheet that diffuses light below it's domed shade, and a solid acrylic glass rod above to project light up into a space.