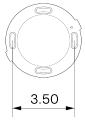

#### MOUNTING HARDWARE DIAGRAM

| MOUNTING  | WEIGHT  |
|-----------|---------|
| Universal | 17.5 lb |