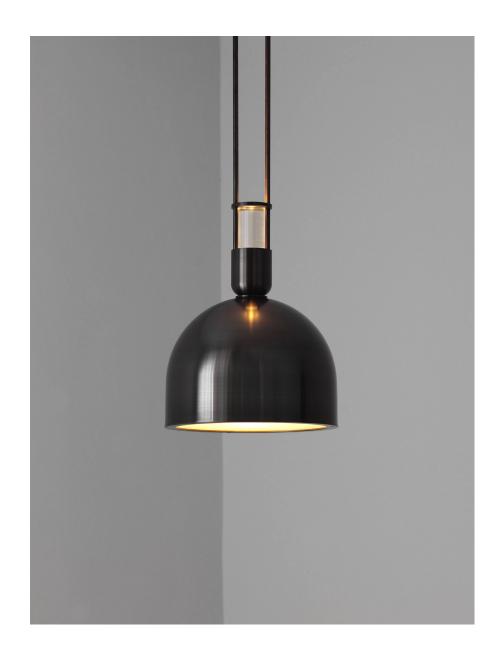

## DESCRIPTION

Aria is inspired by the functional light output of mid-century industrial workshop lighting. It features a flat glass sheet that diffuses light below it's domed shade, and a solid acrylic glass rod above to project light up into a space.