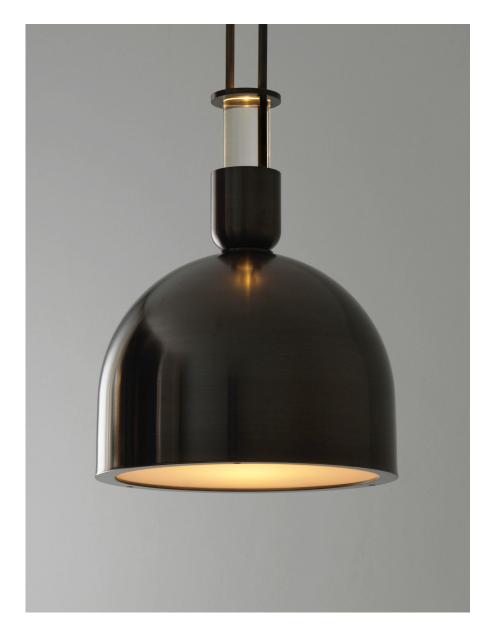

## DESCRIPTION

Aria is inspired by the functional light output of mid-century industrial workshop lighting. It features a flat glass sheet that diffuses light below it's domed shade, and a solid acrylic glass rod above to project light up into a space.