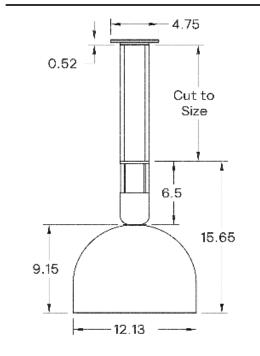

### DIMENSIONAL DRAWING

#### MOUNTING HARDWARE DIAGRAM

| MOUNTING  | WEIGHT  |
|-----------|---------|
| Universal | 17.5 lb |