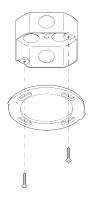

#### MOUNTING HARDWARE DIAGRAM

| MOUNTING  | WEIGHT  |
|-----------|---------|
| Universal | 17.5 lb |