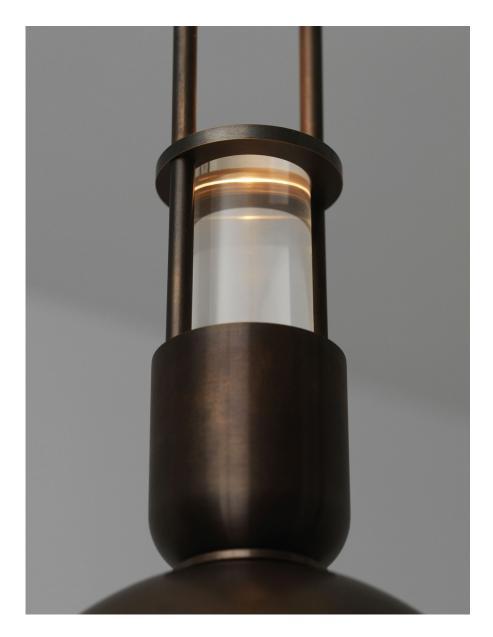

# DESCRIPTION

We are excited to introduce the Aria 08" Pendant, the latest size in our Aria collection. The smaller diameter is juxtaposed with greater height to create an attractive tall and curvy profile with the same features throughout the Aria collection. Hand-spun brass dome, machined glass diffuser, solidbrass machined hardware, and a lucite glass up-light. Shown here in Stonewashed Brass and available to configure in any of our 14 metal finishes.