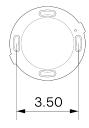

# DESCRIPTION

We are excited to introduce the Aria 08" Pendant, the latest size in our Aria collection. The smaller diameter is juxtaposed with greater height to create an attractive tall and curvy profile with the same features throughout the Aria collection. Hand-spun brass dome, machined glass diffuser, solidbrass machined hardware, and a lucite glass up-light. Shown here in Stonewashed Brass and available to configure in any of our 14 metal finishes.

# MATERIALS

Acrylic, Brass, Glass

### METAL FINISHES

Available in All Standard Metal Finishes

#### MOUNTING HARDWARE DIAGRAM





MOUNTING WEIGHT
Universal 14.75 |b

#### LAMPING

E26 or E27 Screw Base. Type A Lamps

**BULB INCLUDED (120V USA)** 

Emery Allen 7W GU10 Bulb

**BULB INCLUDED (240V EU)** 

Emery Allen 8.5W 240V Bulb

LAMP QUANTITY

1

**BRIGHTNESS** 

1600 Lumens

MAX WATTAGE

20W

DIMMING

Universal

#### DIMENSIONAL DRAWING



# CERTIFICATIONS

CE, Damp Locations, Outdoor and Wet Locations, UL and cUL Certified