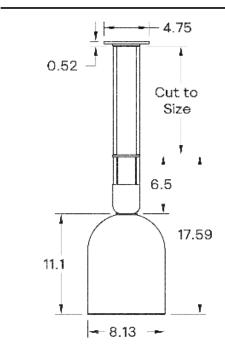

smaller diameter is juxtaposed with greater height to create an attractive tall and curvy profile with the same features throughout the Aria collection. Hand-spun brass dome, machined glass diffuser, solidbrass machined hardware, and a lucite glass up-light. Shown here in Stonewashed Brass and available to configure in any of our 14 metal finishes.

# MATERIALS

Acrylic, Brass, Glass

### METAL FINISHES

Available in All Standard Metal Finishes

#### MOUNTING HARDWARE DIAGRAM





MOUNTING WEIGHT
Universal 14.75 |b

#### LAMPING

E26 or E27 Screw Base. Type A Lamps

**BULB INCLUDED (120V USA)** 

Emery Allen 7W GU10 Bulb

**BULB INCLUDED (240V EU)** 

Emery Allen 8.5W 240V Bulb

LAMP QUANTITY

1

**BRIGHTNESS** 

1600 Lumens

MAX WATTAGE

20W

DIMMING

Universal

#### DIMENSIONAL DRAWING



# CERTIFICATIONS

CE, Damp Locations, Outdoor and Wet Locations, UL and cUL Certified