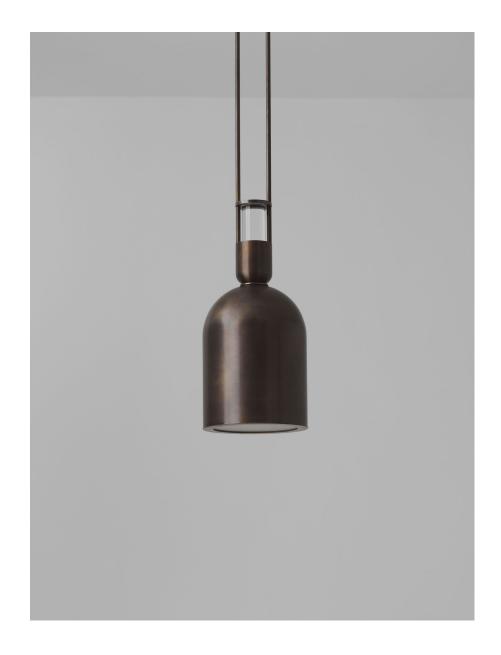

# DESCRIPTION

We are excited to introduce the Aria 08" Pendant, the latest size in our Aria collection. The smaller diameter is juxtaposed with greater height to create an attractive tall and curvy profile with the same features throughout the Aria collection. Hand-spun brass dome, machined glass diffuser, solidbrass machined hardware, and a lucite glass up-light. Shown here in Stonewashed Brass and available to configure in any of our 14 metal finishes.