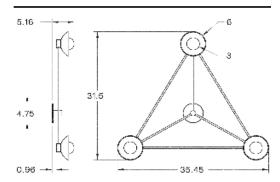

e arc as both horizontal spacing and vertical suspension. The framework is topped off with bent glass domes and blown glass globes assembled in Allied Maker's signature style.

#### MATERIALS

Brass, Glass

#### METAL FINISHES

Available in All Standard Metal Finishes

#### **GLASS FINISHES**

Clear, Frosted, Matte White, Opal, Smoked

MOUNTING WEIGHT Universal 8.5 lb

MOUNTING HARDWARE DIAGRAM

8

.

¥.

3.25

| 2.15 |  |
|------|--|

| LAMPING                       |
|-------------------------------|
| G8 Bi-Pin Base. Type T Lamps  |
| BULB INCLUDED (120V USA)      |
| Emery Allen 4.5W G8 Bulb      |
| BULB INCLUDED (240V EU)       |
| Emery Allen 4.5W G8 240V Bulb |

#### LAMP QUANTITY

3

#### BRIGHTNESS

1350 Lumens

#### MAX WATTAGE

6W

#### DIMMING

LED+

#### DIMENSIONAL DRAWING



#### CERTIFICATIONS

CE, Damp Locations, UL and cUL Certified



SALES@ALLIEDMAKER.COM