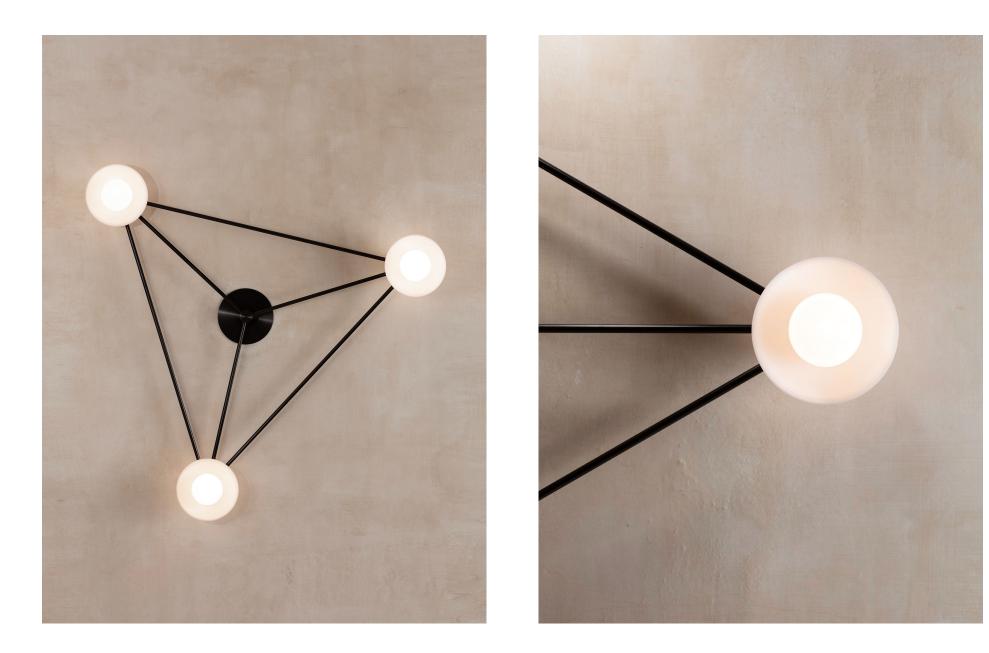

#### DESCRIPTION

The Archipelago collection creates geometric fixtures utilizing an expandable structure. Form and function unite in an expression of gravity and structure by utilizing the arc as both horizontal spacing and vertical suspension. The framework is topped off with bent glass domes and blown glass globes assembled in Allied Maker's signature style.

#### **GLASS FINISHES**

Clear, Frosted, Matte White, Opal, Smoked

MOUNTING WEIGHT Universal 8.5 lb

MOUNTING HARDWARE DIAGRAM

8

.

¥.

3.25