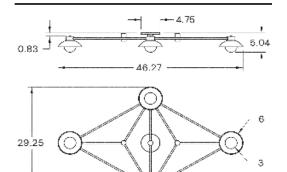

3 forms. Form and function unite in an expression of gravity and structure by utilizing the arc as both horizontal spacing and vertical suspension. The framework is topped off with bent glass domes and blown glass globes assembled in Allied Maker's signature style.

#### MATERIALS

Brass, Glass

#### METAL FINISHES

Available in All Standard Metal Finishes

#### **GLASS FINISHES**

Clear, Frosted, Matte White, Opal, Smoked

#### MOUNTING HARDWARE DIAGRAM



| MOUNTING  | WEIGHT |
|-----------|--------|
| Universal | 12 lb  |

#### LAMPING

G8 Bi-Pin Base. Type T Lamps

**BULB INCLUDED (120V USA)** 

Emery Allen 4.5W G8 Bulb

**BULB INCLUDED (240V EU)** 

Emery Allen 4.5W G8 240V Bulb

LAMP QUANTITY

4

**BRIGHTNESS** 

1800 Lumens

MAX WATTAGE

6W

DIMMING

LED+

#### DIMENSIONAL DRAWING



### CERTIFICATIONS

CE, Damp Locations, UL and cUL Certified