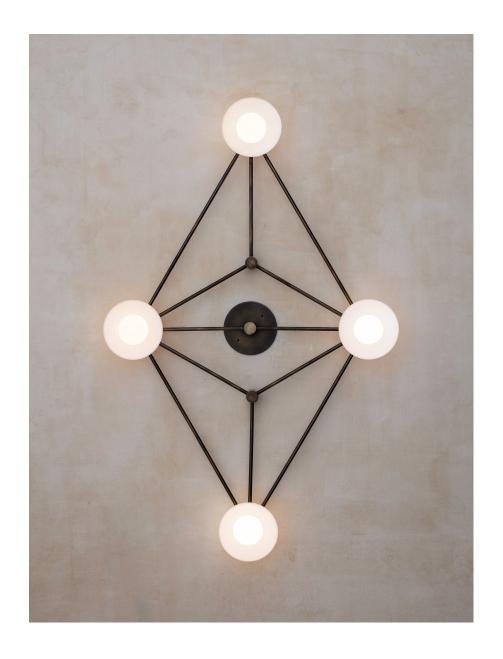

#### DESCRIPTION

The Archipelago collection creates geometric fixtures utilizing an expandable structure. This Archipelago 4 structure is two side-by-side Archipelago 3 forms. Form and function unite in an expression of gravity and structure by utilizing the arc as both horizontal spacing and vertical suspension. The framework is topped off with bent glass domes and blown glass globes assembled in Allied Maker's signature style.