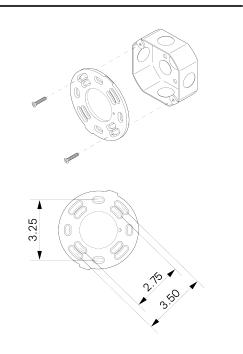

#### MOUNTING HARDWARE DIAGRAM

| MOUNTING  | WEIGHT |
|-----------|--------|
| Universal | 12 lb  |