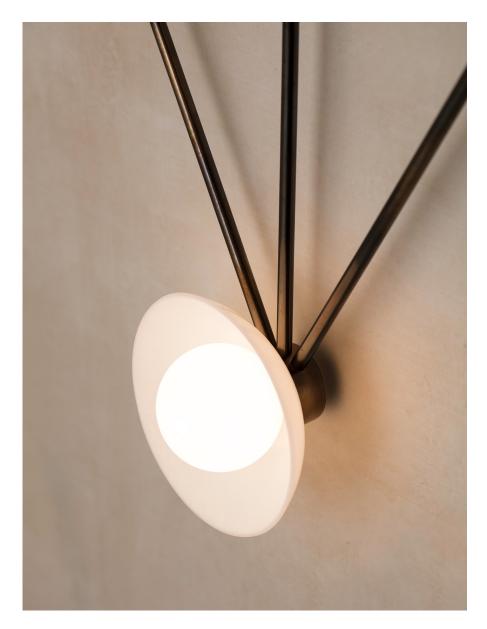

#### DESCRIPTION

The Archipelago collection creates geometric fixtures utilizing an expandable structure. This Archipelago 4 structure is two side-by-side Archipelago 3 forms. Form and function unite in an expression of gravity and structure by utilizing the arc as both horizontal spacing and vertical suspension. The framework is topped off with bent glass domes and blown glass globes assembled in Allied Maker's signature style.