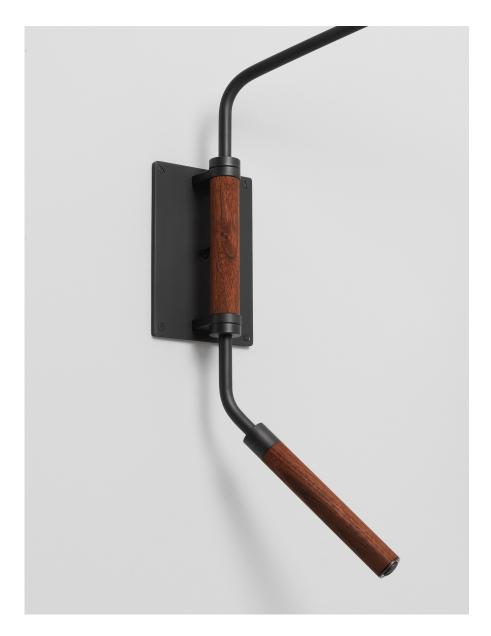

## DESCRIPTION

This fixture features a 10" hand spun brass dome and a brass arm that swivels on the wall with a walnut cylinder wooden handle. The handle is turned on a lathe and finished with natural oils.