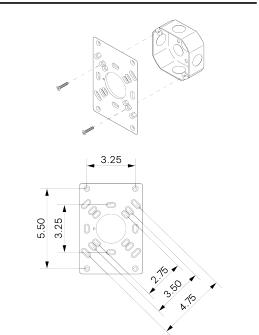

#### MOUNTING HARDWARE DIAGRAM

| MOUNTING  | WEIGHT   |
|-----------|----------|
| Universal | 10.25 lb |