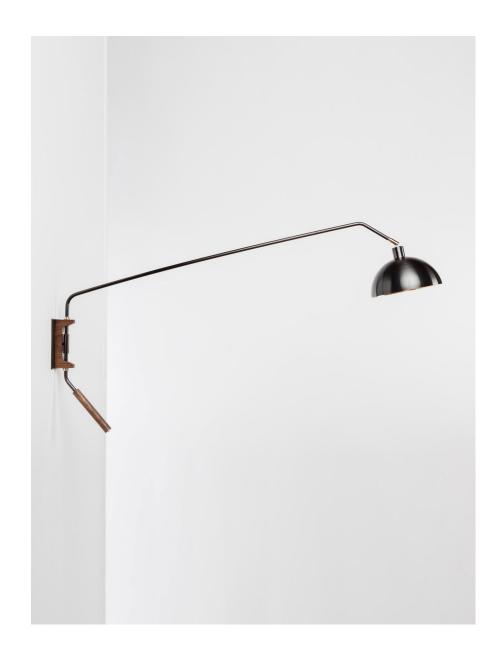

## DESCRIPTION

This fixture features a 10" hand spun brass dome and a brass arm that swivels on the wall with a walnut cylinder wooden handle. The handle is turned on a lathe and finished with natural oils.