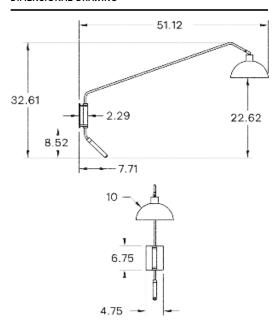

## DESCRIPTION

This fixture features a 10" hand spun brass dome and a brass arm that swivels on the wall with a walnut cylinder wooden handle. The handle is turned on a lathe and finished with natural oils.

# **MATERIALS**

Brass, Wood

## **METAL FINISHES**

Available in All Standard Metal Finishes

# WOOD FINISHES

Available in All Standard Wood Finishes

#### MOUNTING HARDWARE DIAGRAM



| MOUNTING  | WEIGHT   |
|-----------|----------|
| Universal | 10.25 lb |

# LAMPING

E26 or E27 Screw Base. Type G Lamps

**BULB INCLUDED (120V USA)** 

Tala 6W Globe Bulb

**BULB INCLUDED (240V EU)** 

Tala 6W Globe 240V Bulb

LAMP QUANTITY

1

**BRIGHTNESS** 

550 Lumens

MAX WATTAGE

40W

DIMMING

Triac

#### DIMENSIONAL DRAWING



## CERTIFICATIONS

CE, Damp Locations, UL and cUL Certified