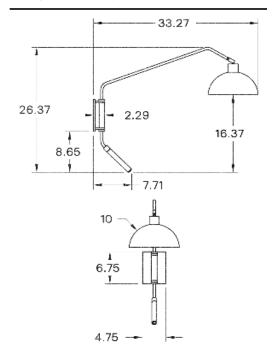

## DESCRIPTION

This fixture features a 10" hand spun brass dome and a brass arm that swivels on the wall with a walnut cylinder wooden handle. The handle is turned on a lathe and finished with natural oils.

# **MATERIALS**

Brass, Wood

## **METAL FINISHES**

Available in All Standard Metal Finishes

# WOOD FINISHES

Available in All Standard Wood Finishes

#### MOUNTING HARDWARE DIAGRAM



| MOUNTING  | WEIGHT  |
|-----------|---------|
| Universal | 9.75 lb |

# LAMPING

E26 or E27 Screw Base. Type G Lamps

**BULB INCLUDED (120V USA)** 

Tala 6W Globe Bulb

**BULB INCLUDED (240V EU)** 

Tala 6W Globe 240V Bulb

LAMP QUANTITY

1

**BRIGHTNESS** 

550 Lumens

MAX WATTAGE

40W

DIMMING

Triac

### DIMENSIONAL DRAWING



## CERTIFICATIONS

CE, Damp Locations, UL and cUL Certified