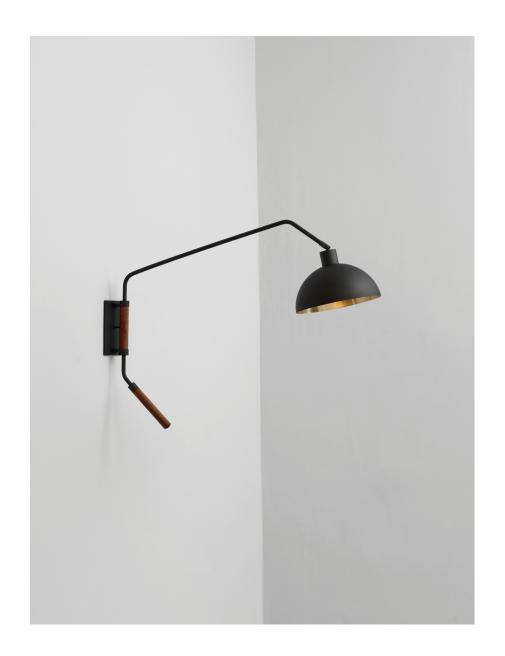

## DESCRIPTION

This fixture features a 10" hand spun brass dome and a brass arm that swivels on the wall with a walnut cylinder wooden handle. The handle is turned on a lathe and finished with natural oils.