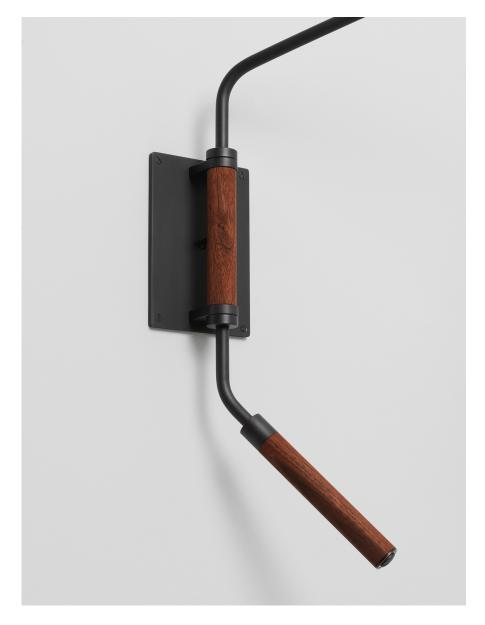

## DESCRIPTION

This fixture features a 10" hand spun brass dome and a brass arm that swivels on the wall with a walnut cylinder wooden handle. The handle is turned on a lathe and finished with natural oils.