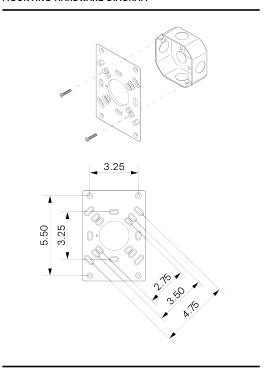

#### MOUNTING HARDWARE DIAGRAM

| MOUNTING  | WEIGHT  |
|-----------|---------|
| Universal | 9.75 lb |