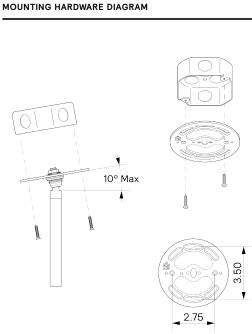

### **GLASS FINISHES**

Clear, Frosted, Matte White, Opal, Smoked

| WOOD | FINISHES |
|------|----------|

Available in All Standard Wood Finishes

MOUNTING

Universal

**DIMMING** Universal