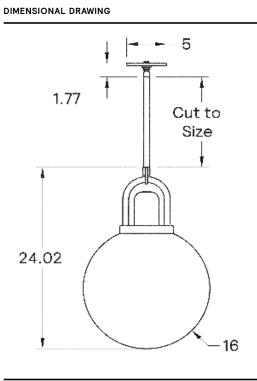

### DESCRIPTION

This pendant is designed with a focus on simplicity, emphasizing the high quality of the material and the balance of the form. The carefully shaped arc of the bent brass, hand-turned American hardwood top and hand-blown 16" glass globe serve both an aesthetic and functional purpose. Height is cut to order.