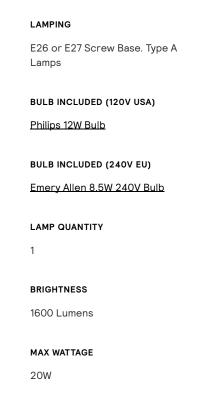

ALLIED MAKER



# Arc Globe 16"



# **CEI-020**

### DESCRIPTION

This pendant is designed with a focus on simplicity, emphasizing the high quality of the material and the balance of the form. The carefully shaped arc of the bent brass, hand-turned American hardwood top and hand-blown 16" glass globe serve both an aesthetic and functional purpose. Height is cut to order.

## MATERIALS

Brass, Glass, Wood

# METAL FINISHES

Available in All Standard Metal Finishes

### **GLASS FINISHES**

Clear, Frosted, Matte White, Opal, Smoked

| WOOD | FINISHES |
|------|----------|

Available in All Standard Wood Finishes



MOUNTING

Universal





**DIMMING** Universal

### CERTIFICATIONS

CE, Damp Locations, UL and cUL Certified



WEIGHT

20.5 lb