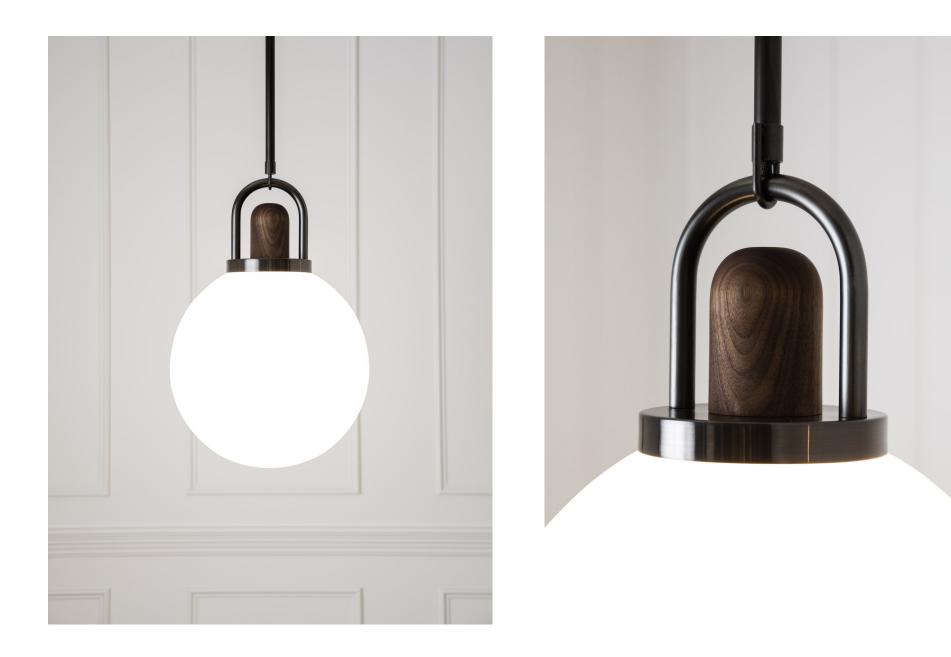

### DESCRIPTION

This pendant is designed with a focus on simplicity, emphasizing the high quality of the material and the balance of the form. The carefully shaped arc of the bent brass, hand-turned American hardwood top and hand-blown 16" glass globe serve both an aesthetic and functional purpose. Height is cut to order.

## MATERIALS

Brass, Glass, Wood