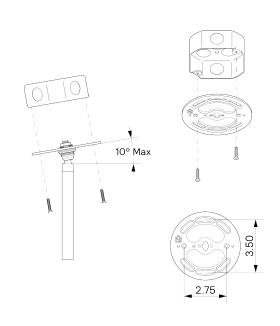

#### MOUNTING HARDWARE DIAGRAM

| MOUNTING  | WEIGHT   |
|-----------|----------|
| Universal | 18.25 lb |