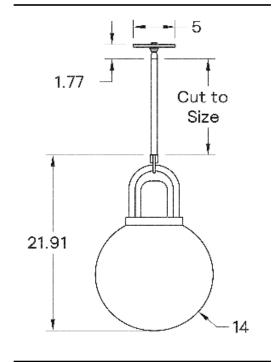

e of the form. The carefully shaped arc of the bent brass, hand-turned American hardwood top and hand-blown 14" glass globe serve both an aesthetic and functional purpose. Height is cut to order.

# MATERIALS

Brass, Glass, Wood

### **METAL FINISHES**

Available in All Standard Metal Finishes

### **GLASS FINISHES**

Clear, Frosted, Matte White, Opal, Smoked

# WOOD FINISHES

Available in All Standard Wood Finishes

#### MOUNTING HARDWARE DIAGRAM



| MOUNTING  | WEIGHT   |
|-----------|----------|
| Universal | 18.25 lb |

### LAMPING

E26 or E27 Screw Base. Type A Lamps

**BULB INCLUDED (120V USA)** 

Philips 12W Bulb

**BULB INCLUDED (240V EU)** 

Emery Allen 8.5W 240V Bulb

LAMP QUANTITY

1

**BRIGHTNESS** 

1600 Lumens

MAX WATTAGE

20W

DIMMING

Universal

#### DIMENSIONAL DRAWING



### CERTIFICATIONS

CE, Damp Locations, UL and cUL Certified