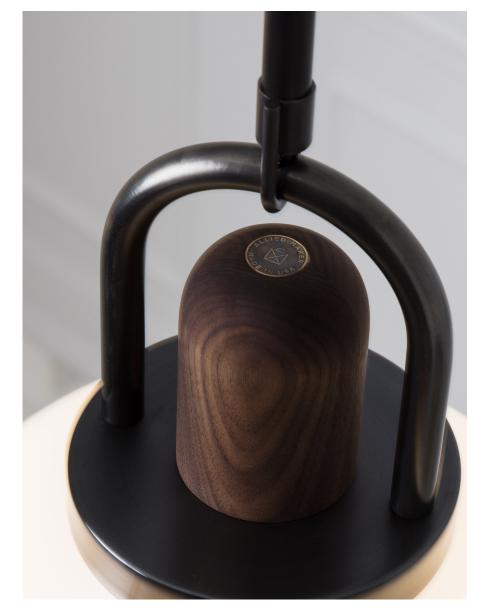

### DESCRIPTION

This pendant is designed with a focus on simplicity, emphasizing the high quality of the material and the balance of the form. The carefully shaped arc of the bent brass, hand-turned American hardwood top and hand-blown 14" glass globe serve both an aesthetic and functional purpose. Height is cut to order.