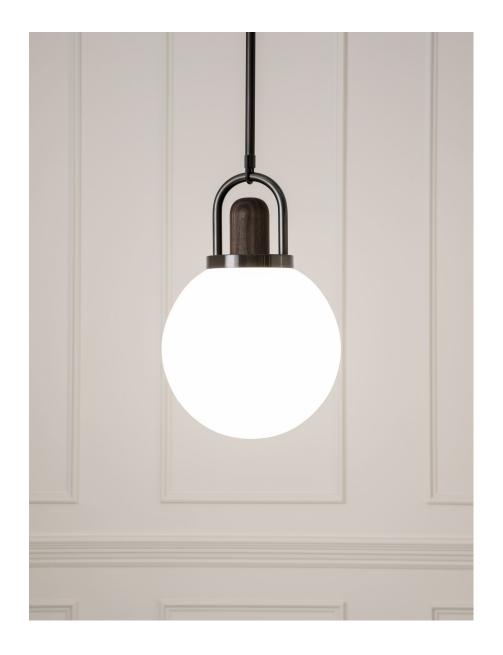

### DESCRIPTION

This pendant is designed with a focus on simplicity, emphasizing the high quality of the material and the balance of the form. The carefully shaped arc of the bent brass, hand-turned American hardwood top and hand-blown 14" glass globe serve both an aesthetic and functional purpose. Height is cut to order.