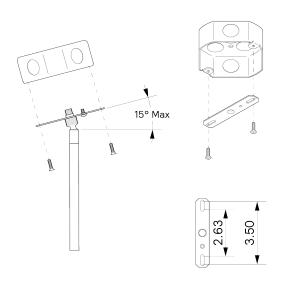

#### MOUNTING HARDWARE DIAGRAM

| MOUNTING  | WEIGHT  |
|-----------|---------|
| Universal | 7.25 lb |