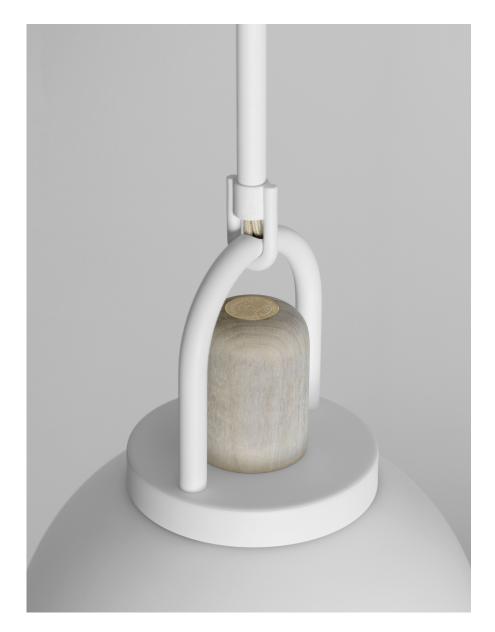

## DESCRIPTION

This pendant is designed with a focus on simplicity, emphasizing the high quality of the material and the balance of the form. The carefully shaped arc of the bent brass, hand-turned Black Walnut top and hand-blown 10" glass globe serve both an aesthetic and functional purpose. Please specify overall drop.