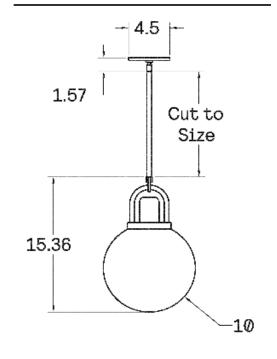

alance of the form. The carefully shaped arc of the bent brass, hand-turned Black Walnut top and hand-blown 10" glass globe serve both an aesthetic and functional purpose. Please specify overall drop.

# MATERIALS

Brass, Glass, Wood

## **METAL FINISHES**

Available in All Standard Metal Finishes

## **GLASS FINISHES**

Clear, Frosted, Matte White, Opal, Smoked

## WOOD FINISHES

Available in All Standard Wood Finishes

#### MOUNTING HARDWARE DIAGRAM



| MOUNTING  | WEIGHT  |
|-----------|---------|
| Universal | 7.25 lb |

## LAMPING

E26 or E27 Screw Base. Type A Lamps

**BULB INCLUDED (120V USA)** 

Philips 12W Bulb

**BULB INCLUDED (240V EU)** 

Emery Allen 8.5W 240V Bulb

LAMP QUANTITY

1

**BRIGHTNESS** 

1600 Lumens

MAX WATTAGE

20W

DIMMING

Universal

#### DIMENSIONAL DRAWING



## CERTIFICATIONS

CE, Damp Locations, UL and cUL Certified