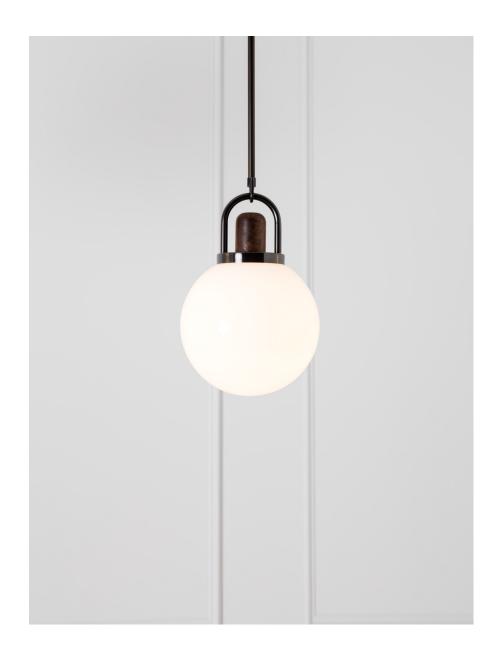

## DESCRIPTION

This pendant is designed with a focus on simplicity, emphasizing the high quality of the material and the balance of the form. The carefully shaped arc of the bent brass, hand-turned Black Walnut top and hand-blown 10" glass globe serve both an aesthetic and functional purpose. Please specify overall drop.