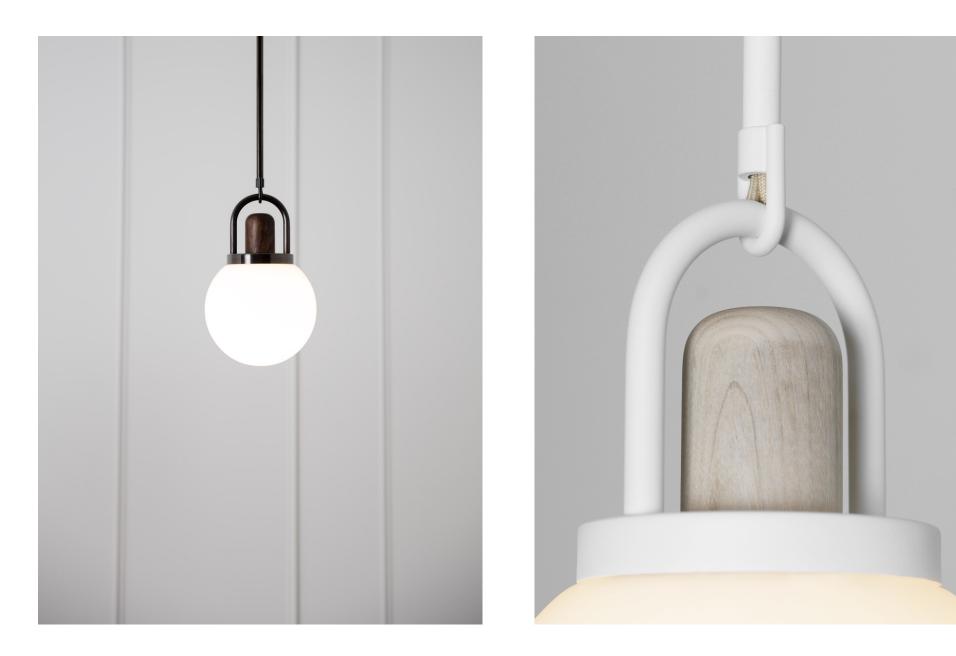

## Arc Globe 08"

#### DESCRIPTION

This pendant is designed with a focus on simplicity, emphasizing the high quality of the material and the balance of the form. The carefully shaped arc of the bent brass, turned hardwood top and hand-blown glass globe serve both an aesthetic and functional purpose. Height is cut to order.

#### MATERIALS

Brass, Glass, Wood