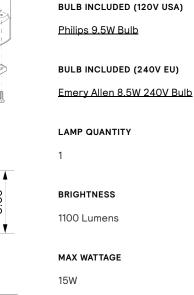

#### WOOD FINISHES

Available in All Standard Wood Finishes

MOUNTING HARDWARE DIAGRAM

MOUNTING

Universal

LAMPING

Lamps

E26 or E27 Screw Base. Type A