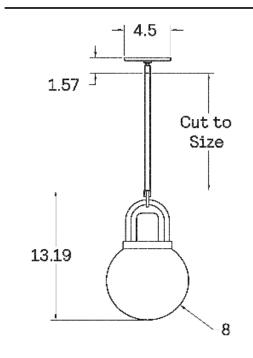

ALLIED MAKER



## Arc Globe 08"



# **CEI-017**

#### DESCRIPTION

This pendant is designed with a focus on simplicity, emphasizing the high quality of the material and the balance of the form. The carefully shaped arc of the bent brass, turned hardwood top and hand-blown glass globe serve both an aesthetic and functional purpose. Height is cut to order.

#### MATERIALS

Brass, Glass, Wood

## METAL FINISHES

Available in All Standard Metal Finishes

## **GLASS FINISHES**

Clear, Frosted, Matte White, Opal, Smoked

#### WOOD FINISHES

Available in All Standard Wood Finishes



MOUNTING HARDWARE DIAGRAM

MOUNTING

Universal



LAMPING

Lamps

E26 or E27 Screw Base. Type A

## DIMENSIONAL DRAWING



DIMMING Universal

### CERTIFICATIONS

CE, Damp Locations, UL and cUL Certified



0

WEIGHT

6.25 lb