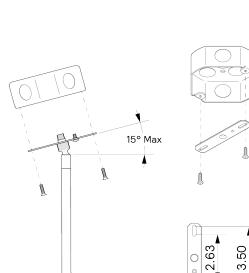

#### WOOD FINISHES

Available in All Standard Wood Finishes

MOUNTING HARDWARE DIAGRAM

MOUNTING

Universal

LAMPING

Lamps

E26 or E27 Screw Base. Type A