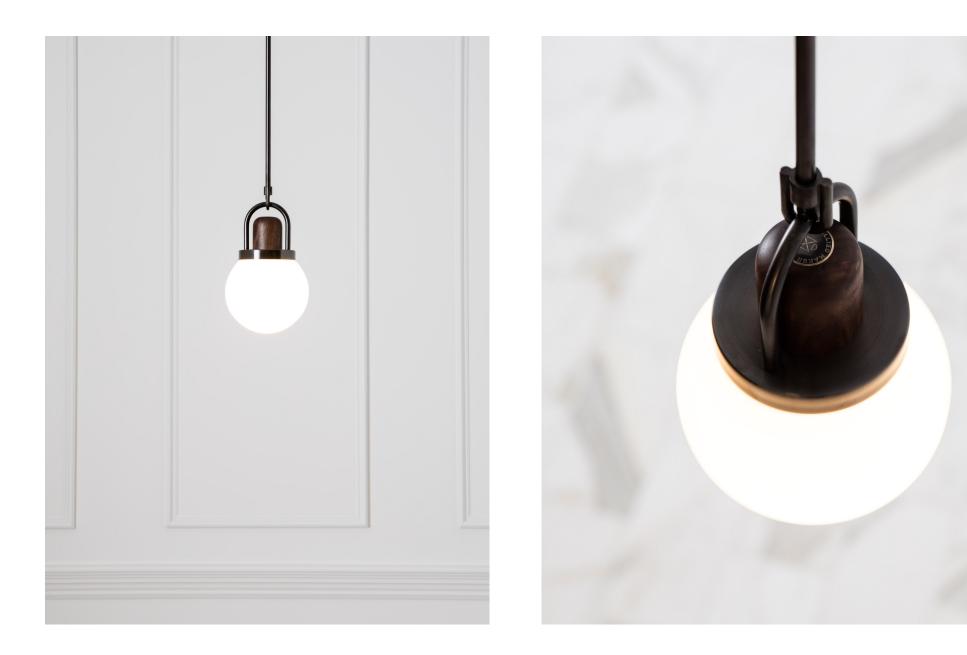

# Arc Globe 06"

#### DESCRIPTION

This Arc collection and nbsp;is inspired by mid-century industrial lighting and designed with a focus on simplicity, emphasizing the high quality of the material and the balance of the form. and nbsp;The carefully shaped arc of the bent brass, turned hardwood and nbsp;top, blown glass diffuser, and spun brass and nbsp;dome and nbsp;serve both an aesthetic and functional purpose. This pendant is the perfect marriage of craftsmanship and materials.

## MATERIALS

Brass, Glass, Wood

#### METAL FINISHES

Available in All Standard Metal Finishes

#### **GLASS FINISHES**

Clear, Frosted, Matte White, Opal, Smoked

#### WOOD FINISHES

Available in All Standard Wood Finishes