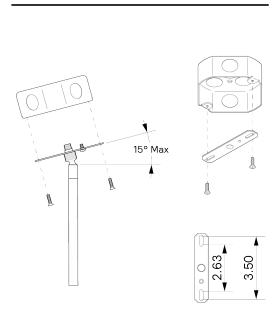

#### DESCRIPTION

This Arc collection and nbsp;is inspired by mid-century industrial lighting and designed with a focus on simplicity, emphasizing the high quality of the material and the balance of the form. and nbsp;The carefully shaped arc of the bent brass, turned hardwood and nbsp;top, blown glass diffuser, and spun brass and nbsp;dome and nbsp;serve both an aesthetic and functional purpose. This pendant is the perfect marriage of craftsmanship and materials.

## MATERIALS

Brass, Glass, Wood

#### METAL FINISHES

Available in All Standard Metal Finishes

#### WOOD FINISHES

Available in All Standard Wood Finishes