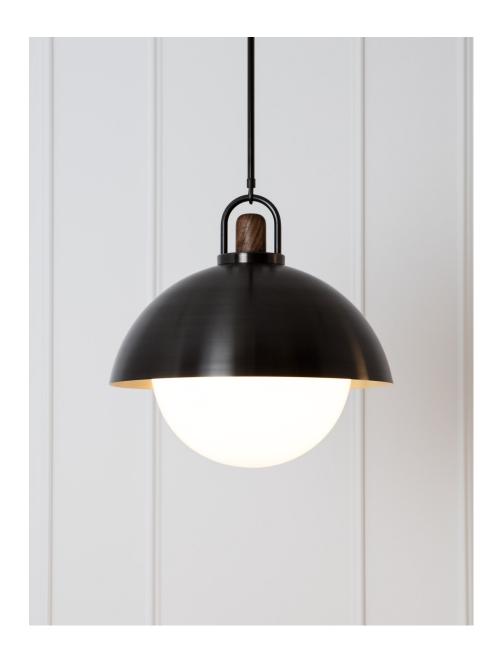

### DESCRIPTION

The carefully shaped arc of the bent brass, hand-turned Black Walnut top serve both an aesthetic and functional purpose. This hand-spun 20" dome is meticulously brushed and waxed to a matte satin finish and has a 14" glass globe to diffuse light. This pendant hangs from suspension rod cut to size.

# MATERIALS

Brass, Glass, Wood