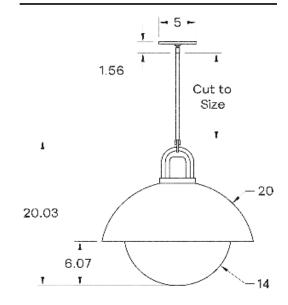

#### DIMENSIONAL DRAWING

### DESCRIPTION

The carefully shaped arc of the bent brass, hand-turned Black Walnut top serve both an aesthetic and functional purpose. This hand-spun 20" dome is meticulously brushed and waxed to a matte satin finish and has a 14" glass globe to diffuse light. This pendant hangs from suspension rod cut to size.