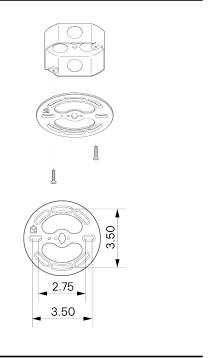

### DESCRIPTION

The carefully shaped arc of the bent brass, hand-turned Black Walnut top serve both an aesthetic and functional purpose. This hand-spun 20" dome is meticulously brushed and waxed to a matte satin finish and has a 14" glass globe to diffuse light. This pendant hangs from suspension rod cut to size.

# MATERIALS

Brass, Glass, Wood

### **METAL FINISHES**

Available in All Standard Metal Finishes

### **GLASS FINISHES**

Clear, Frosted, Matte White, Opal, Smoked

# WOOD FINISHES

Available in All Standard Wood Finishes

#### MOUNTING HARDWARE DIAGRAM



MOUNTING WEIGHT
Universal 27.25 |b

### LAMPING

E26 or E27 Screw Base. Type A Lamps

**BULB INCLUDED (120V USA)** 

Philips 12W Bulb

**BULB INCLUDED (240V EU)** 

Emery Allen 8.5W 240V Bulb

LAMP QUANTITY

1

**BRIGHTNESS** 

1600 Lumens

MAX WATTAGE

20W

DIMMING

Universal

#### DIMENSIONAL DRAWING



### CERTIFICATIONS

CE, Damp Locations, UL and cUL Certified