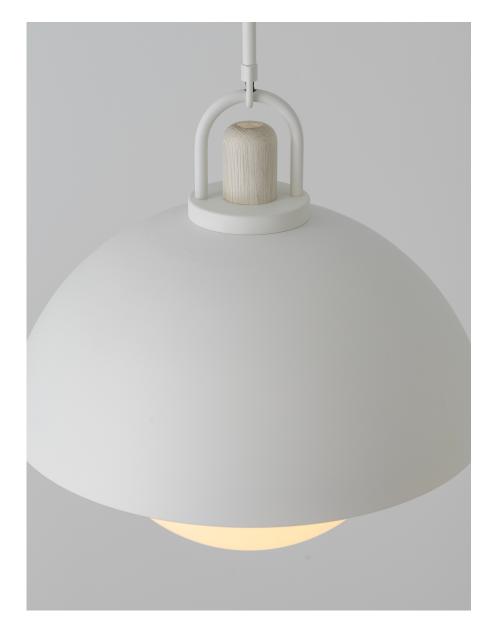

### DESCRIPTION

The carefully shaped arc of the bent brass, hand-turned Black Walnut top serve both an aesthetic and functional purpose. This hand-spun 20" dome is meticulously brushed and waxed to a matte satin finish and has a 14" glass globe to diffuse light. This pendant hangs from suspension rod cut to size.

### **METAL FINISHES**

Available in All Standard Metal Finishes

# WOOD FINISHES

Available in All Standard Wood Finishes