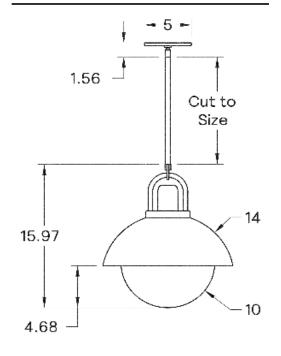

oth an aesthetic and functional purpose. This hand-spun 14" dome is meticulously brushed and waxed to a matte satin finish. The pendant is finished with a hand-blown glass diffuser. Height is cut to order.

## MATERIALS

Brass, Glass, Wood

## METAL FINISHES

Available in All Standard Metal Finishes

# **GLASS FINISHES**

Clear, Frosted, Matte White, Opal, Smoked

## WOOD FINISHES

Available in All Standard Wood Finishes

#### MOUNTING HARDWARE DIAGRAM



| MOUNTING  | WEIGHT  |
|-----------|---------|
| Universal | 12.5 lb |

## LAMPING

E26 or E27 Screw Base. Type A Lamps

**BULB INCLUDED (120V USA)** 

Philips 12W Bulb

**BULB INCLUDED (240V EU)** 

Emery Allen 8.5W 240V Bulb

LAMP QUANTITY

1

**BRIGHTNESS** 

1600 Lumens

MAX WATTAGE

20W

DIMMING

Universal

### DIMENSIONAL DRAWING



## CERTIFICATIONS

CE, Damp Locations, UL and cUL Certified