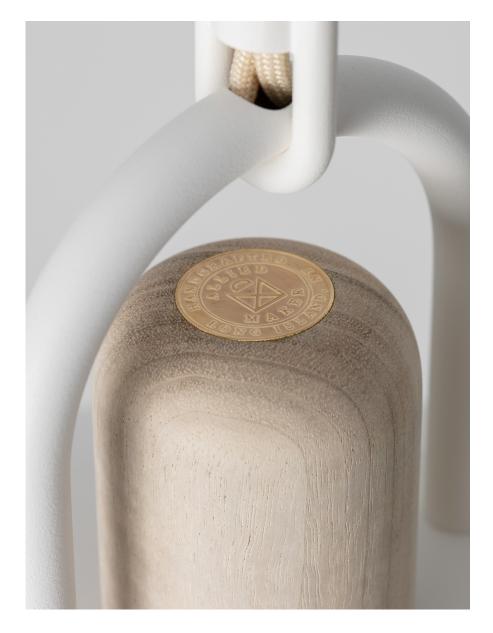

## DESCRIPTION

The carefully shaped arc of the bent brass, hand-turned Black Walnut top, and hand-blown glass globe serve both an aesthetic and functional purpose. This hand-spun 14" dome is meticulously brushed and waxed to a matte satin finish. The pendant is finished with a hand-blown glass diffuser. Height is cut to order.

## WOOD FINISHES

Available in All Standard Wood Finishes