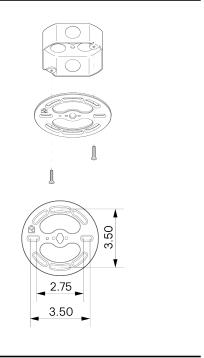

#### MOUNTING HARDWARE DIAGRAM

| MOUNTING  | WEIGHT  |
|-----------|---------|
| Universal | 12.5 lb |