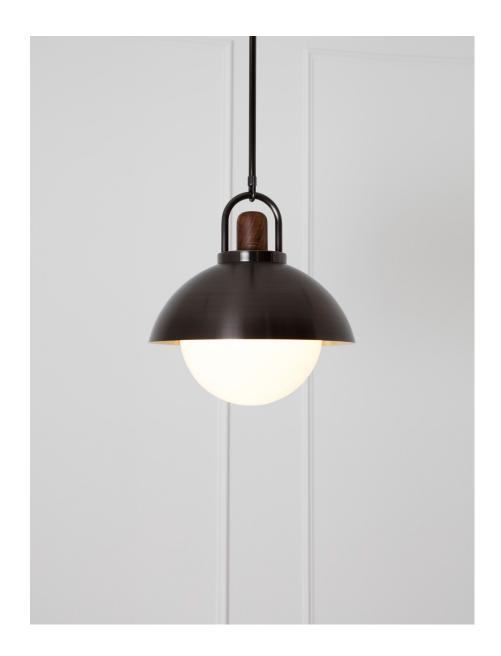

## DESCRIPTION

The carefully shaped arc of the bent brass, hand-turned Black Walnut top, and hand-blown glass globe serve both an aesthetic and functional purpose. This hand-spun 14" dome is meticulously brushed and waxed to a matte satin finish. The pendant is finished with a hand-blown glass diffuser. Height is cut to order.

## MATERIALS

Brass, Glass, Wood