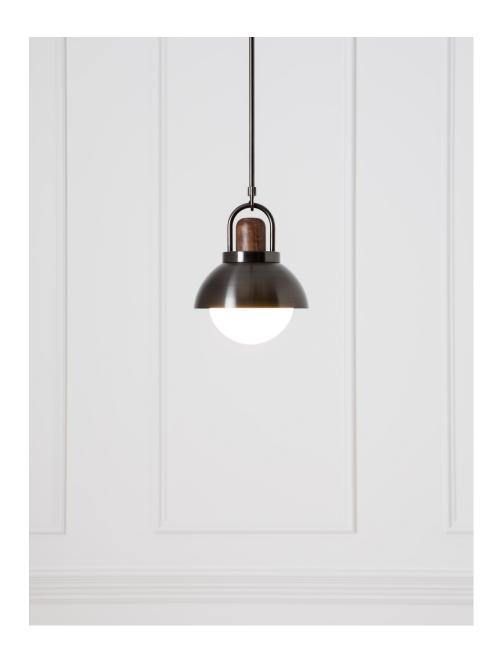

## DESCRIPTION

This Arc collection is designed with a focus on simplicity, emphasizing the high quality of the material and the balance of the form. The carefully shaped arc of the bent brass, turned hardwood top, blown glass diffuser, and spun brass dome serve both an aesthetic and functional purpose. This pendant is the perfect marriage of craftsmanship and materials. Height is cut to order.