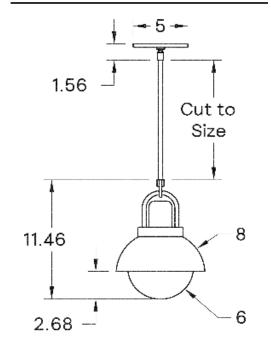

s, turned hardwood top, blown glass diffuser, and spun brass dome serve both an aesthetic and functional purpose. This pendant is the perfect marriage of craftsmanship and materials. Height is cut to order.

## MATERIALS

Brass, Glass, Wood

## METAL FINISHES

Available in All Standard Metal Finishes

# **GLASS FINISHES**

Clear, Frosted, Matte White, Opal, Smoked

## WOOD FINISHES

Available in All Standard Wood Finishes

#### MOUNTING HARDWARE DIAGRAM



| MOUNTING  | WEIGHT  |
|-----------|---------|
| Universal | 7 25 lb |

### LAMPING

E26 or E27 Screw Base. Type A Lamps

**BULB INCLUDED (120V USA)** 

Philips 9.5W Bulb

**BULB INCLUDED (240V EU)** 

Tala 4W Globe 240V Bulb

LAMP QUANTITY

1

**BRIGHTNESS** 

1100 Lumens

MAX WATTAGE

15W

DIMMING

Universal

### DIMENSIONAL DRAWING



## CERTIFICATIONS

CE, Damp Locations, UL and cUL Certified