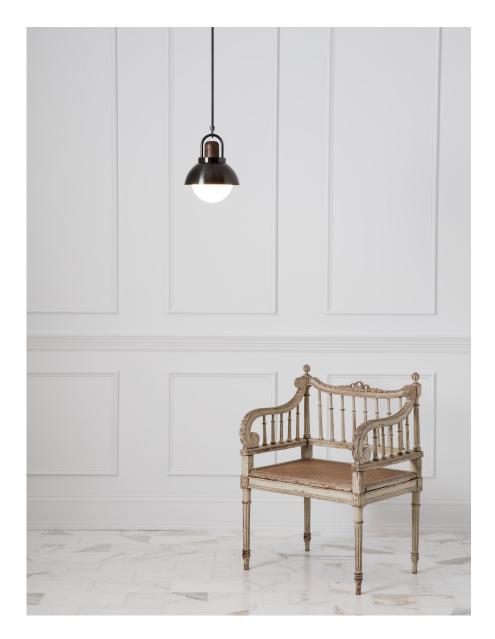

## DESCRIPTION

This Arc collection is designed with a focus on simplicity, emphasizing the high quality of the material and the balance of the form. The carefully shaped arc of the bent brass, turned hardwood top, blown glass diffuser, and spun brass dome serve both an aesthetic and functional purpose. This pendant is the perfect marriage of craftsmanship and materials. Height is cut to order.