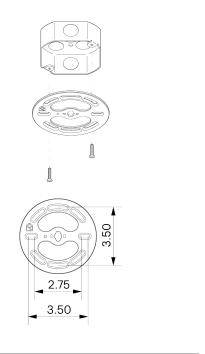

#### MOUNTING HARDWARE DIAGRAM

| MOUNTING  | WEIGHT  |
|-----------|---------|
| Universal | 7 25 lb |