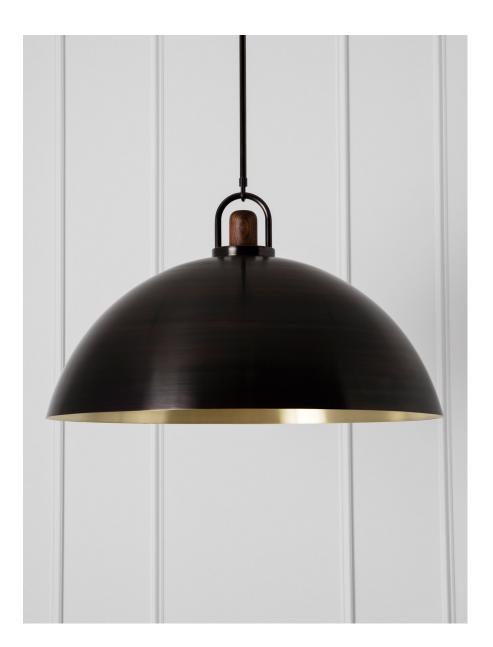

#### DESCRIPTION

This new addition to our Arc Collection features a 30" handspun dome. The carefully shaped arc of the bent brass, handturned wood topper serve both an aesthetic and functional purpose. This pendant hangs from suspension pipe and has a 8" blown-glass globe to diffuse light internally.