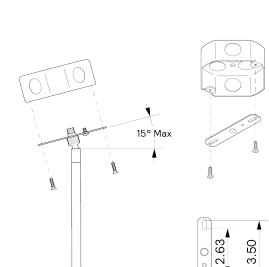

ALLIED MAKER

CEI-010





## SALES@ALLIEDMAKER.COM

(212) 334-7333

81 FRANKLIN ST. NYC

# Arc 30"



LAMPING

Lamps

E26 or E27 Screw Base. Type A

BULB INCLUDED (120V USA)

# **CEI-010**

-4.5

Cut to

Size

#### DESCRIPTION

This new addition to our Arc Collection features a 30" handspun dome. The carefully shaped arc of the bent brass, handturned wood topper serve both an aesthetic and functional purpose. This pendant hangs from suspension pipe and has a 8" blown-glass globe to diffuse light internally.



0

0

WEIGHT

38.75 lb

ю.

¥

MOUNTING HARDWARE DIAGRAM

MOUNTING

Universal

## MATERIALS

Brass, Glass, Wood

## METAL FINISHES

Available in All Standard Metal Finishes

#### **GLASS FINISHES**

Clear, Frosted, Matte White, Opal, Smoked

| WOOD FI | NIS | HES |
|---------|-----|-----|
|---------|-----|-----|

Available in All Standard Wood Finishes



DIMMING

Universal

## CERTIFICATIONS

-

17.78

CE, Damp Locations, UL and cUL Certified

DIMENSIONAL DRAWING

1.57

3.82



-30

## SALES@ALLIEDMAKER.COM