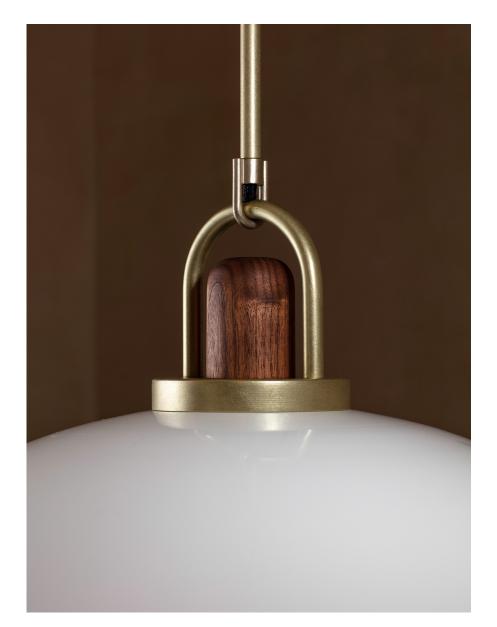

#### DESCRIPTION

This new addition to our Arc Collection features a 30" handspun dome. The carefully shaped arc of the bent brass, handturned wood topper serve both an aesthetic and functional purpose. This pendant hangs from suspension pipe and has a 8" blown-glass globe to diffuse light internally.