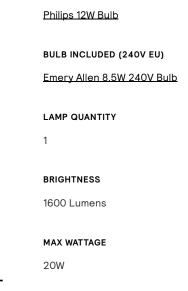

# Arc 30"

LAMPING

Lamps

E26 or E27 Screw Base. Type A

BULB INCLUDED (120V USA)