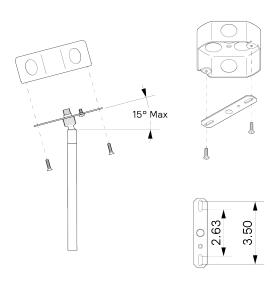

# DESCRIPTION

The carefully shaped arc of the bent brass, hand-turned hardwood top serve both an aesthetic and functional purpose. This hand-spun 20" dome is meticulously brushed and waxed to a matte satin finish. This pendant hangs from suspension pipe.

# MATERIALS

Brass, Glass, Wood

# **METAL FINISHES**

Available in All Standard Metal Finishes

# **GLASS FINISHES**

Clear, Frosted, Matte White, Opal, Smoked

# WOOD FINISHES

Available in All Standard Wood Finishes

#### MOUNTING HARDWARE DIAGRAM



# MOUNTING WEIGHT Universal 19.5 |b

# LAMPING

E26 or E27 Screw Base. Type A Lamps

**BULB INCLUDED (120V USA)** 

Philips 12W Bulb

**BULB INCLUDED (240V EU)** 

Emery Allen 8.5W 240V Bulb

LAMP QUANTITY

1

BRIGHTNESS

1600 Lumens

MAX WATTAGE

20W

DIMMING

Universal

#### DIMENSIONAL DRAWING



# CERTIFICATIONS

CE, Damp Locations, UL and cUL Certified