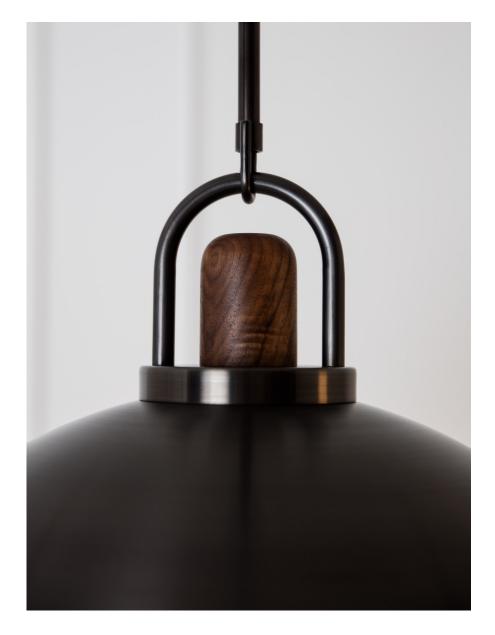

# DESCRIPTION

The carefully shaped arc of the bent brass, hand-turned hardwood top serve both an aesthetic and functional purpose. This hand-spun 20" dome is meticulously brushed and waxed to a matte satin finish. This pendant hangs from suspension pipe.

# WOOD FINISHES

Available in All Standard Wood Finishes