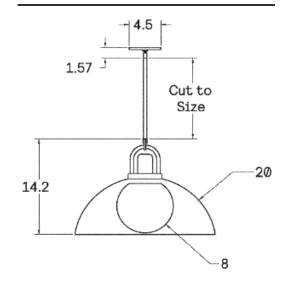

ION

The carefully shaped arc of the bent brass, hand-turned hardwood top serve both an aesthetic and functional purpose. This hand-spun 20" dome is meticulously brushed and waxed to a matte satin finish. This pendant hangs from suspension pipe.

# MATERIALS

Brass, Glass, Wood

# **METAL FINISHES**

Available in All Standard Metal Finishes

# **GLASS FINISHES**

Clear, Frosted, Matte White, Opal, Smoked

# WOOD FINISHES

Available in All Standard Wood Finishes

#### MOUNTING HARDWARE DIAGRAM



# MOUNTING WEIGHT Universal 19.5 |b

# LAMPING

E26 or E27 Screw Base. Type A Lamps

**BULB INCLUDED (120V USA)** 

Philips 12W Bulb

**BULB INCLUDED (240V EU)** 

Emery Allen 8.5W 240V Bulb

LAMP QUANTITY

1

BRIGHTNESS

1600 Lumens

MAX WATTAGE

20W

DIMMING

Universal

#### DIMENSIONAL DRAWING



# CERTIFICATIONS

CE, Damp Locations, UL and cUL Certified