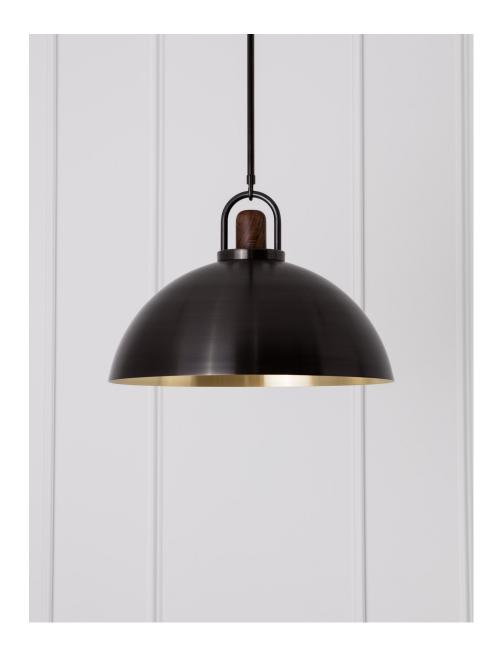

# DESCRIPTION

The carefully shaped arc of the bent brass, hand-turned hardwood top serve both an aesthetic and functional purpose. This hand-spun 20" dome is meticulously brushed and waxed to a matte satin finish. This pendant hangs from suspension pipe.