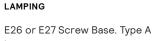

#### DESCRIPTION

The carefully shaped arc of the bent brass, and hand-turned Black Walnut top serve both an aesthetic and functional purpose. This hand-spun 14" dome is meticulously brushed and waxed to a matte satin finish. Height is cut to order.

Brass, Glass, Wood

#### WOOD FINISHES

Available in All Standard Wood Finishes **MOUNTING** Universal

1

MOUNTING HARDWARE DIAGRAM

15° Max

WEIGHT

10 lb

Lamps