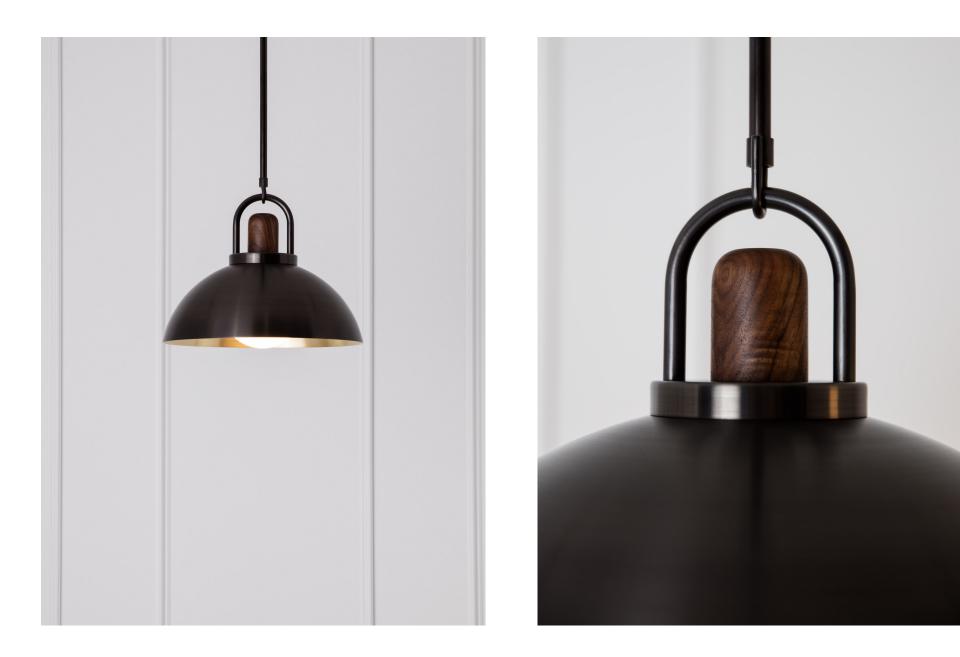

#### DESCRIPTION

The carefully shaped arc of the bent brass, and hand-turned Black Walnut top serve both an aesthetic and functional purpose. This hand-spun 14" dome is meticulously brushed and waxed to a matte satin finish. Height is cut to order.

Brass, Glass, Wood

#### WOOD FINISHES

Available in All Standard Wood Finishes **MOUNTING** Universal

1

MOUNTING HARDWARE DIAGRAM

15° Max

WEIGHT

10 lb

Lamps