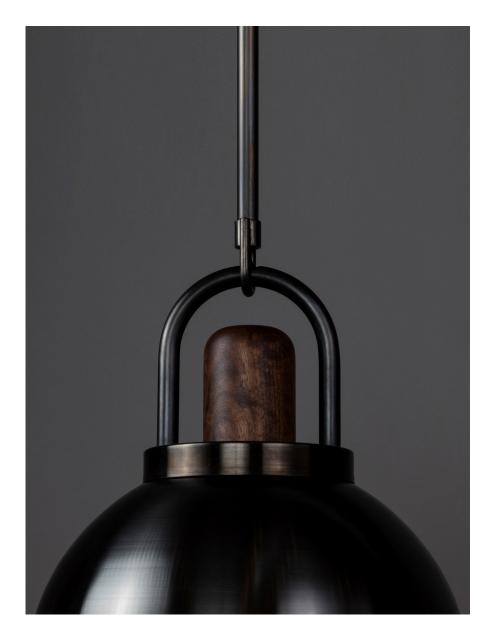

## DESCRIPTION

The carefully shaped arc of the bent brass, and hand-turned Black Walnut top serve both an aesthetic and functional purpose. This hand-spun 10" dome is meticulously brushed and waxed to a matte satin finish.