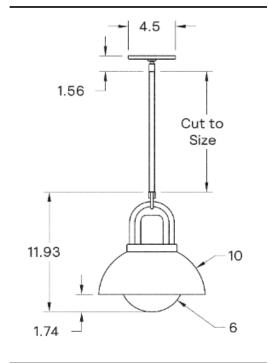

## DESCRIPTION

The carefully shaped arc of the bent brass, and hand-turned Black Walnut top serve both an aesthetic and functional purpose. This hand-spun 10" dome is meticulously brushed and waxed to a matte satin finish.

## MATERIALS

Brass. Wood

## **METAL FINISHES**

Available in All Standard Metal Finishes

## **GLASS FINISHES**

Clear, Frosted, Matte White, Opal, Smoked

## WOOD FINISHES

Available in All Standard Wood Finishes

#### MOUNTING HARDWARE DIAGRAM



# MOUNTING WEIGHT Universal 8.5 |b

## LAMPING

E26 or E27 Screw Base. Type A Lamps

**BULB INCLUDED (120V USA)** 

Philips 9.5W Bulb

**BULB INCLUDED (240V EU)** 

Tala 4W Globe 240V Bulb

LAMP QUANTITY

1

BRIGHTNESS

1100 Lumens

MAX WATTAGE

15W

DIMMING

Triac

## DIMENSIONAL DRAWING



## CERTIFICATIONS

CE, Damp Locations, UL and cUL Certified