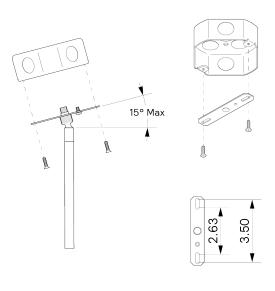

## DESCRIPTION

The carefully shaped arc of the bent brass, and hand-turned Black Walnut top serve both an aesthetic and functional purpose. This hand-spun 10" dome is meticulously brushed and waxed to a matte satin finish.

## MATERIALS

Brass. Wood

## **METAL FINISHES**

Available in All Standard Metal Finishes

## **GLASS FINISHES**

Clear, Frosted, Matte White, Opal, Smoked

## WOOD FINISHES

Available in All Standard Wood Finishes

#### MOUNTING HARDWARE DIAGRAM



# MOUNTING WEIGHT Universal 8.5 |b

## LAMPING

E26 or E27 Screw Base. Type A Lamps

**BULB INCLUDED (120V USA)** 

Philips 9.5W Bulb

**BULB INCLUDED (240V EU)** 

Tala 4W Globe 240V Bulb

LAMP QUANTITY

1

BRIGHTNESS

1100 Lumens

MAX WATTAGE

15W

DIMMING

Triac

## DIMENSIONAL DRAWING



## CERTIFICATIONS

CE, Damp Locations, UL and cUL Certified