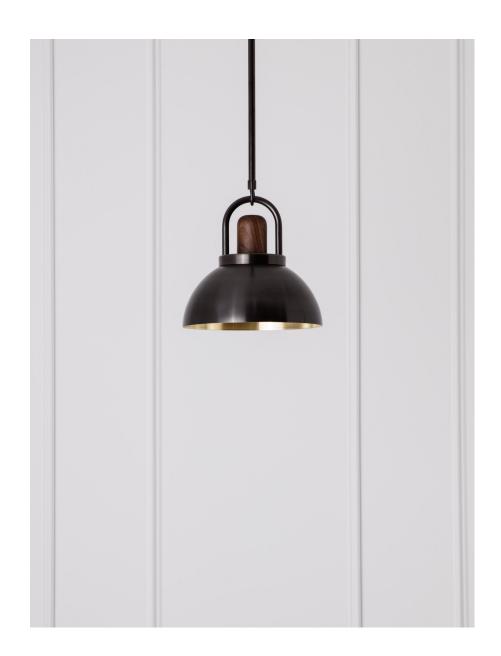

## DESCRIPTION

The carefully shaped arc of the bent brass, and hand-turned Black Walnut top serve both an aesthetic and functional purpose. This hand-spun 10" dome is meticulously brushed and waxed to a matte satin finish.