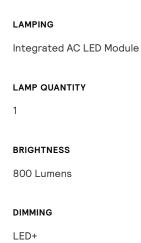

#### METAL FINISHES

Available in All Standard Metal Finishes

3.50

WEIGHT

3 lb

MOUNTING

Universal