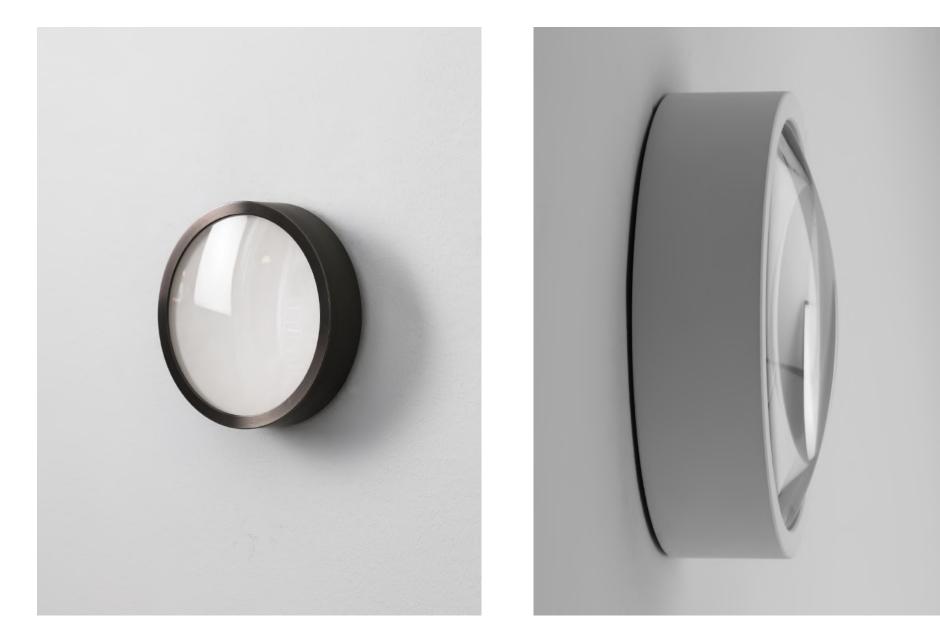

## Apulia 5" Flush Mount

#### DESCRIPTION

Apulia is a simple design made of 3 high quality ingredients. An optical-quality glass magnifying lens; a machined brass cover; and an aluminum LED module. Apulia takes a familiar can-light shape and elevates it with the best materials, thoughtful engineering, and artisan workmanship.