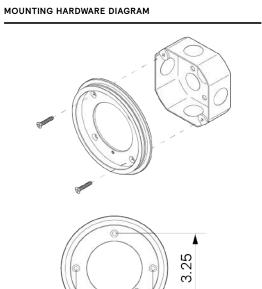

## Apulia 5" Flush Mount

#### DESCRIPTION

Apulia is a simple design made of 3 high quality ingredients. An optical-quality glass magnifying lens; a machined brass cover; and an aluminum LED module. Apulia takes a familiar can-light shape and elevates it with the best materials, thoughtful engineering, and artisan workmanship.