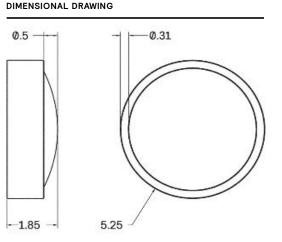

#### METAL FINISHES

Available in All Standard Metal Finishes

3.50

WEIGHT

3 lb

MOUNTING

Universal