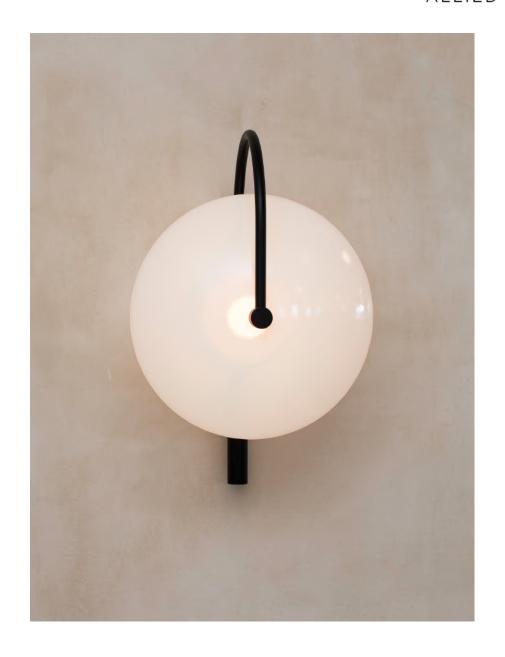

### DESCRIPTION

The Aperture series was created to provide a beautiful quality of light by combining bounce and ambient glow. The light source is held in a handspun perforated brass dome on one side, while a hand-bent tube arcs around the other; Diffusing and bouncing light within a hand-bent glass shade.

## **GLASS FINISHES**

Opal, Skytek