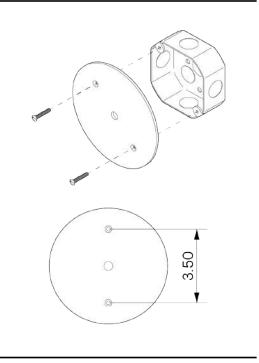

#### MOUNTING HARDWARE DIAGRAM

| MOUNTING  | WEIGHT  |
|-----------|---------|
| Universal | 5.25 lb |

DIMENSIONAL DRAWING