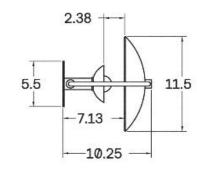

#### MOUNTING HARDWARE DIAGRAM

| MOUNTING  | WEIGHT  |
|-----------|---------|
| Universal | 5.25 lb |

DIMENSIONAL DRAWING