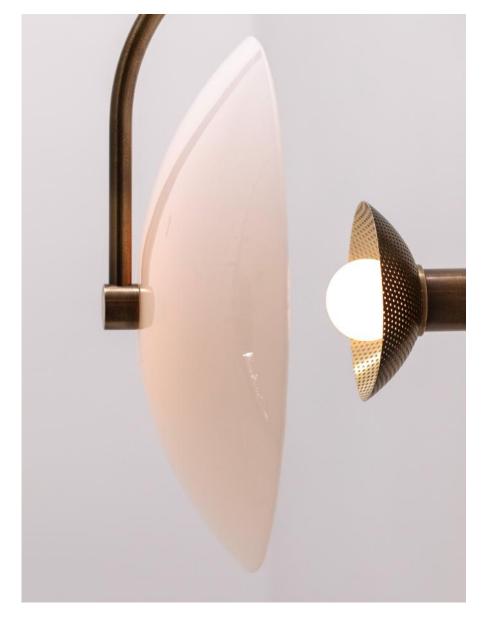

### DESCRIPTION

The Aperture series was created to provide a beautiful quality of light by combining bounce and ambient glow. The light source is held in a handspun perforated brass dome on one side, while a hand-bent tube arcs around the other; Diffusing and bouncing light within a hand-bent glass shade.

## MATERIALS

Brass, Glass