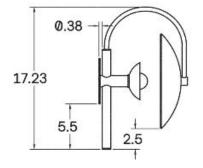

#### MOUNTING HARDWARE DIAGRAM

| MOUNTING  | WEIGHT  |
|-----------|---------|
| Universal | 5.25 lb |

DIMENSIONAL DRAWING