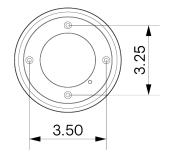

# Alabaster Eclipse 14"



## DESCRIPTION

Designed as a rigid wall or ceiling mounted fixture, Eclipse holds a powerful light source that diffuses through an Alabaster shade.

## MATERIALS

Alabaster, Aluminum, Brass, Glass, Steel

## **METAL FINISHES**

Available in All Standard Metal Finishes

#### MOUNTING HARDWARE DIAGRAM





MOUNTING

WEIGHT

Universal

10.75 lb

## LAMPING

Integrated AC LED Module

## LAMP QUANTITY

1

## BRIGHTNESS

750 Lumens

## DIMMING

LED+

#### DIMENSIONAL DRAWING



## CERTIFICATIONS



CE, Damp Locations, Outdoor and Wet Locations, UL and cUL Certified

SALES@ALLIEDMAKER.COM (212) 334-7333 81 FRANKLIN ST. NYC HANDCRAFTED IN USA