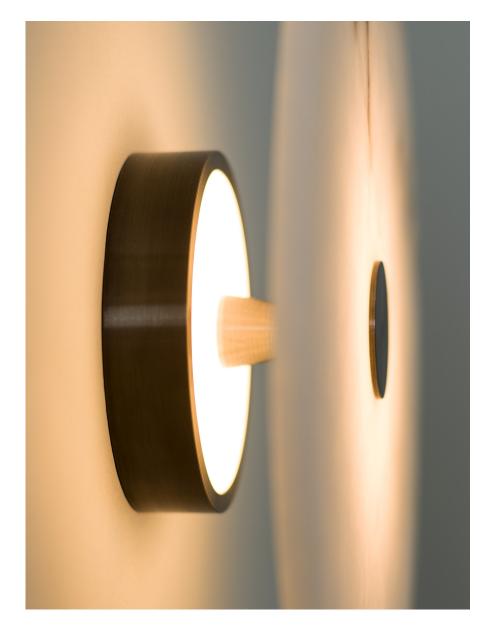

## DESCRIPTION

Designed as a rigid wall or ceiling mounted fixture, Eclipse holds a powerful light source that diffuses through an Alabaster shade.

## LAMPING

Integrated AC LED Module

## BRIGHTNESS

750 Lumens