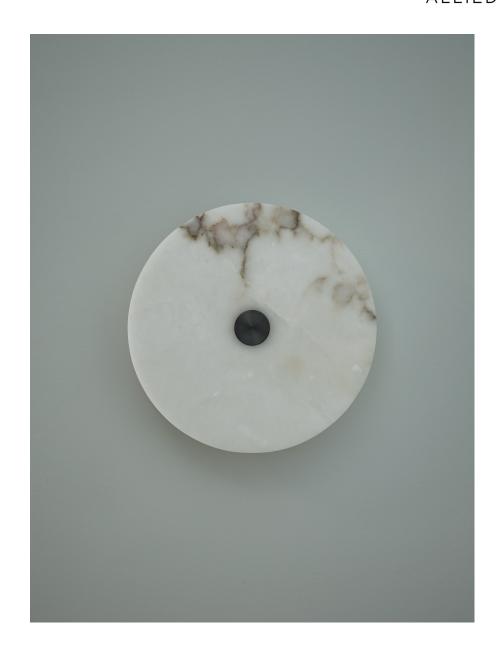

# Alabaster Eclipse 14"

## DESCRIPTION

Designed as a rigid wall or ceiling mounted fixture, Eclipse holds a powerful light source that diffuses through an Alabaster shade.

## MATERIALS

Alabaster, Aluminum, Brass, Glass, Steel