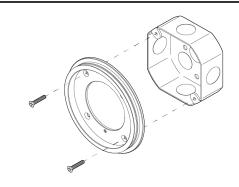

# Alabaster Eclipse 14"



## DESCRIPTION

Designed as a rigid wall or ceiling mounted fixture, Eclipse holds a powerful light source that diffuses through an Alabaster shade.

## MATERIALS

Alabaster, Aluminum, Brass, Glass, Steel

## **METAL FINISHES**

Available in All Standard Metal Finishes

#### MOUNTING HARDWARE DIAGRAM





MOUNTING

WEIGHT

Universal

10.75 lb

## LAMPING

Integrated AC LED Module

## LAMP QUANTITY

1

## BRIGHTNESS

750 Lumens

## DIMMING

LED+

#### DIMENSIONAL DRAWING



## CERTIFICATIONS



CE, Damp Locations, Outdoor and Wet Locations, UL and cUL Certified

SALES@ALLIEDMAKER.COM (212) 334-7333 81 FRANKLIN ST. NYC HANDCRAFTED IN USA