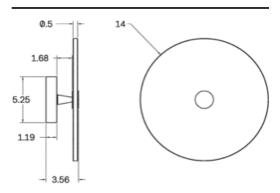

# Alabaster Eclipse 14"



## DESCRIPTION

Designed as a rigid wall or ceiling mounted fixture, Eclipse holds a powerful light source that diffuses through an Alabaster shade.

## MATERIALS

Alabaster, Aluminum, Brass, Glass, Steel

## **METAL FINISHES**

Available in All Standard Metal Finishes

#### MOUNTING HARDWARE DIAGRAM





MOUNTING

WEIGHT

Universal

10.75 lb

## LAMPING

Integrated AC LED Module

## LAMP QUANTITY

1

## BRIGHTNESS

750 Lumens

## DIMMING

LED+

#### DIMENSIONAL DRAWING



## CERTIFICATIONS



CE, Damp Locations, Outdoor and Wet Locations, UL and cUL Certified

SALES@ALLIEDMAKER.COM (212) 334-7333 81 FRANKLIN ST. NYC HANDCRAFTED IN USA