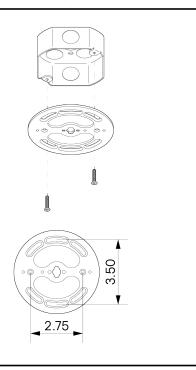

## DESCRIPTION

This hand-spun 20" dome is meticulously brushed and waxed to a matte satin finish. The 16" diameter blown glass globe provides pleasant surface diffusion while complimenting the light's dynamic form. The piece is finished with a matching metal canopy and two-tone wooden dowel, turned on a lathe and finished with natural oils. The dowel is custom made in a variety of exotic woods and provides simple structural support for the A-frame. UL Certified.

## MATERIALS

Brass, Glass, Wood

## METAL FINISHES

Available in All Standard Metal Finishes

## **GLASS FINISHES**

Clear, Frosted, Matte White, Opal, Smoked

#### WOOD FINISHES

Available in All Standard Wood Finishes, Walnut Maple

#### MOUNTING HARDWARE DIAGRAM



MOUNTING WEIGHT
Universal 27.25 lb

### LAMPING

E26 or E27 Screw Base. Type A Lamps

**BULB INCLUDED (120V USA)** 

Cree 75W Bulb

**BULB INCLUDED (240V EU)** 

Emery Allen 8.5W 240V Bulb

LAMP QUANTITY

1

**BRIGHTNESS** 

1100 Lumens

DIMMING

Universal

#### DIMENSIONAL DRAWING



# CERTIFICATIONS



CE, Damp Locations, UL and cUL Certified

SALES@ALLIEDMAKER.COM (212) 334-7333 81 FRANKLIN ST. NYC HANDCRAFTED IN USA