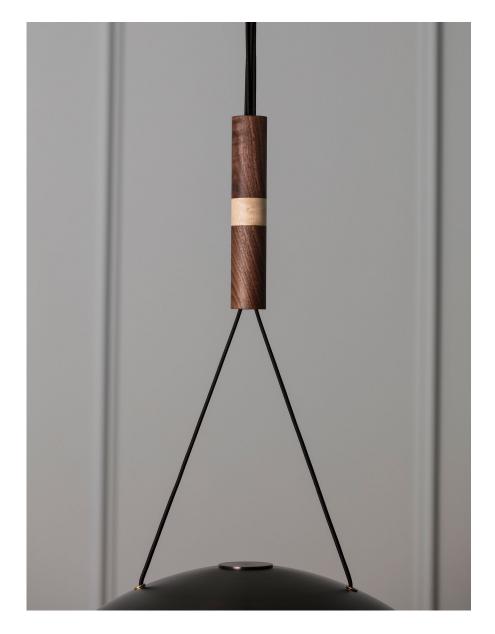

## DESCRIPTION

This hand-spun 20" dome is meticulously brushed and waxed to a matte satin finish. The 16" diameter blown glass globe provides pleasant surface diffusion while complimenting the light's dynamic form. The piece is finished with a matching metal canopy and two-tone wooden dowel, turned on a lathe and finished with natural oils. The dowel is custom made in a variety of exotic woods and provides simple structural support for the A-frame. UL Certified.

#### WOOD FINISHES

Available in All Standard Wood Finishes, Walnut Maple