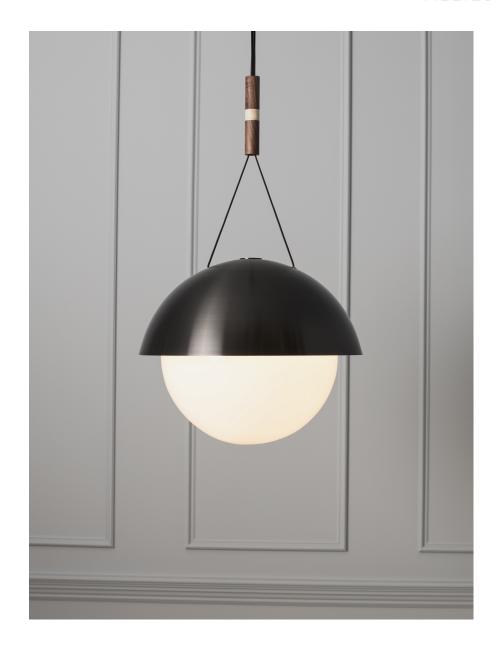

## DESCRIPTION

This hand-spun 20" dome is meticulously brushed and waxed to a matte satin finish. The 16" diameter blown glass globe provides pleasant surface diffusion while complimenting the light's dynamic form. The piece is finished with a matching metal canopy and two-tone wooden dowel, turned on a lathe and finished with natural oils. The dowel is custom made in a variety of exotic woods and provides simple structural support for the A-frame. UL Certified.