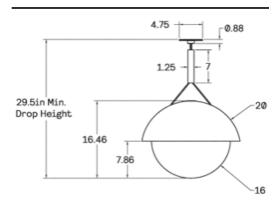

ce is finished with a matching metal canopy and two-tone wooden dowel, turned on a lathe and finished with natural oils. The dowel is custom made in a variety of exotic woods and provides simple structural support for the A-frame. UL Certified.

## MATERIALS

Brass, Glass, Wood

## METAL FINISHES

Available in All Standard Metal Finishes

## **GLASS FINISHES**

Clear, Frosted, Matte White, Opal, Smoked

#### WOOD FINISHES

Available in All Standard Wood Finishes, Walnut Maple

#### MOUNTING HARDWARE DIAGRAM



MOUNTING WEIGHT
Universal 27.25 lb

### LAMPING

E26 or E27 Screw Base. Type A Lamps

**BULB INCLUDED (120V USA)** 

Cree 75W Bulb

**BULB INCLUDED (240V EU)** 

Emery Allen 8.5W 240V Bulb

LAMP QUANTITY

1

**BRIGHTNESS** 

1100 Lumens

DIMMING

Universal

#### DIMENSIONAL DRAWING



# CERTIFICATIONS



CE, Damp Locations, UL and cUL Certified

SALES@ALLIEDMAKER.COM (212) 334-7333 81 FRANKLIN ST. NYC HANDCRAFTED IN USA