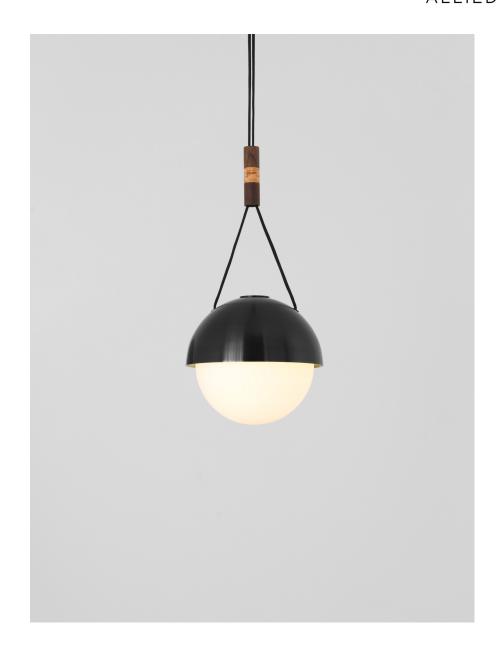

# DESCRIPTION

This hand-spun 9" dome is meticulously brushed and waxed to a matte satin finish. The 8" diameter blown glass globe provides pleasant surface diffusion while complimenting the light's dynamic form. The piece is finished with a matching metal canopy and two-tone wooden dowel, turned on a lathe and finished with natural oils. The dowel is custom made in a variety of exotic woods and provides simple structural support for the A-frame.