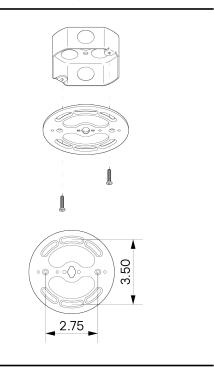

#### MOUNTING HARDWARE DIAGRAM

| MOUNTING  | WEIGHT  |
|-----------|---------|
| Universal | 8 25 lb |