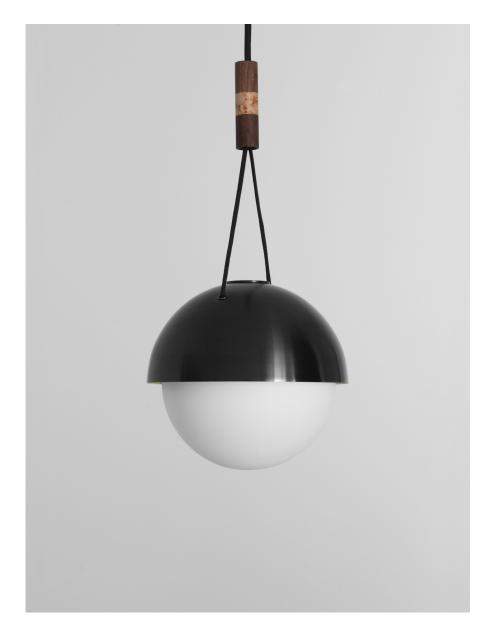

# DESCRIPTION

This hand-spun 9" dome is meticulously brushed and waxed to a matte satin finish. The 8" diameter blown glass globe provides pleasant surface diffusion while complimenting the light's dynamic form. The piece is finished with a matching metal canopy and two-tone wooden dowel, turned on a lathe and finished with natural oils. The dowel is custom made in a variety of exotic woods and provides simple structural support for the A-frame.