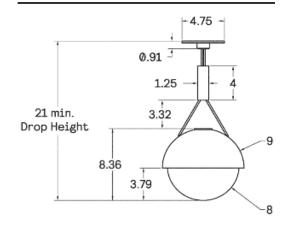

The piece is finished with a matching metal canopy and two-tone wooden dowel, turned on a lathe and finished with natural oils. The dowel is custom made in a variety of exotic woods and provides simple structural support for the A-frame.

# MATERIALS

Brass, Glass, Wood

#### METAL FINISHES

Available in All Standard Metal Finishes

# **GLASS FINISHES**

Matte White, Opal

# WOOD FINISHES

Available in All Standard Wood Finishes, Walnut Maple

#### MOUNTING HARDWARE DIAGRAM



| MOUNTING  | WEIGHT  |
|-----------|---------|
| Universal | 8 25 lb |

# LAMPING

E26 or E27 Screw Base. Type A Lamps

**BULB INCLUDED (120V USA)** 

Cree 60W Bulb

**BULB INCLUDED (240V EU)** 

Emery Allen 8.5W 240V Bulb

LAMP QUANTITY

1

**BRIGHTNESS** 

815 Lumens

DIMMING

Universal

### DIMENSIONAL DRAWING



# CERTIFICATIONS



CE, Damp Locations, UL and cUL Certified