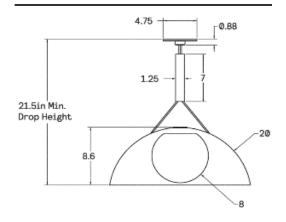

atte satin finish. The piece is finished with a matching metal canopy and two-tone wooden dowel, turned on a lathe and finished with natural oils. The dowel is custom made in a variety of exotic woods and provides simple structural support for the A-frame. UL Certified.

# MATERIALS

Brass, Glass, Wood

# METAL FINISHES

Available in All Standard Metal Finishes

#### **GLASS FINISHES**

Matte White, Opal

### WOOD FINISHES

Available in All Standard Wood Finishes, Walnut Maple

#### MOUNTING HARDWARE DIAGRAM



MOUNTING WEIGHT
Universal 19.25 lb

### LAMPING

E26 or E27 Screw Base. Type A Lamps

**BULB INCLUDED (120V USA)** 

Cree 75W Bulb

**BULB INCLUDED (240V EU)** 

Emery Allen 8.5W 240V Bulb

LAMP QUANTITY

1

**BRIGHTNESS** 

800 Lumens

DIMMING

Universal

#### DIMENSIONAL DRAWING



# CERTIFICATIONS



CE, Damp Locations, UL and cUL Certified

SALES@ALLIEDMAKER.COM (212) 334-7333 81 FRANKLIN ST. NYC HANDCRAFTED IN USA