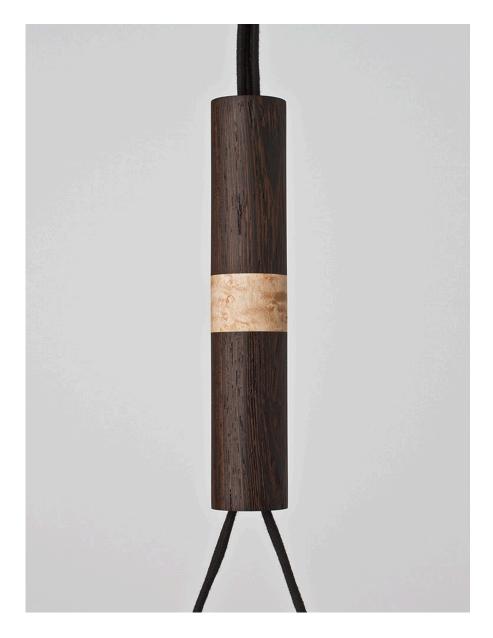

#### DESCRIPTION

This hand-spun 20" dome is meticulously brushed and waxed to a matte satin finish. The piece is finished with a matching metal canopy and two-tone wooden dowel, turned on a lathe and finished with natural oils. The dowel is custom made in a variety of exotic woods and provides simple structural support for the A-frame. UL Certified.

### WOOD FINISHES

Available in All Standard Wood Finishes, Walnut Maple