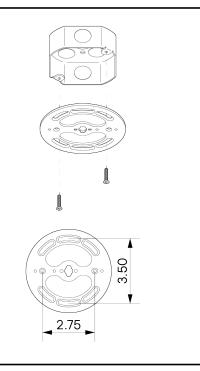

#### DESCRIPTION

This hand-spun 20" dome is meticulously brushed and waxed to a matte satin finish. The piece is finished with a matching metal canopy and two-tone wooden dowel, turned on a lathe and finished with natural oils. The dowel is custom made in a variety of exotic woods and provides simple structural support for the A-frame. UL Certified.

# MATERIALS

Brass, Glass, Wood

# METAL FINISHES

Available in All Standard Metal Finishes

#### **GLASS FINISHES**

Matte White, Opal

### WOOD FINISHES

Available in All Standard Wood Finishes, Walnut Maple

#### MOUNTING HARDWARE DIAGRAM



MOUNTING WEIGHT
Universal 19.25 lb

### LAMPING

E26 or E27 Screw Base. Type A Lamps

**BULB INCLUDED (120V USA)** 

Cree 75W Bulb

**BULB INCLUDED (240V EU)** 

Emery Allen 8.5W 240V Bulb

LAMP QUANTITY

1

**BRIGHTNESS** 

800 Lumens

DIMMING

Universal

#### DIMENSIONAL DRAWING



# CERTIFICATIONS



CE, Damp Locations, UL and cUL Certified

SALES@ALLIEDMAKER.COM (212) 334-7333 81 FRANKLIN ST. NYC HANDCRAFTED IN USA