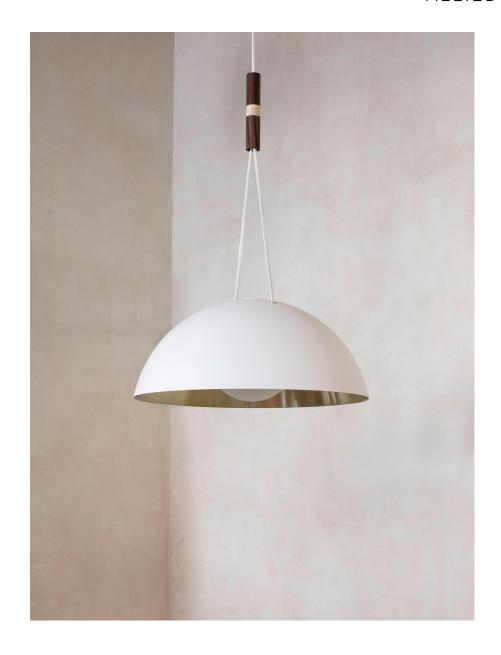

#### DESCRIPTION

This hand-spun 20" dome is meticulously brushed and waxed to a matte satin finish. The piece is finished with a matching metal canopy and two-tone wooden dowel, turned on a lathe and finished with natural oils. The dowel is custom made in a variety of exotic woods and provides simple structural support for the A-frame. UL Certified.