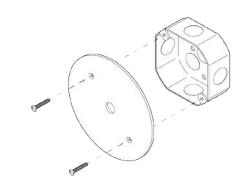

# 3 Arc Vanity



#### DESCRIPTION

A contemporary take on a traditional vanity style fixture with meticulously fabricated joinery, bringing together three 8" pendants into one linear sconce.

# MATERIALS

Brass, Glass, Wood

# **METAL FINISHES**

Available in All Standard Metal Finishes

#### **GLASS FINISHES**

Clear, Frosted, Matte White, Opal, Smoked

#### WOOD FINISHES

Available in All Standard Wood Finishes

#### MOUNTING HARDWARE DIAGRAM





MOUNTING WEIGHT
Universal 22 lb

# LAMPING

E26 or E27 Screw Base. Type A Lamps

**BULB INCLUDED (120V USA)** 

Cree 60W Bulb



# CERTIFICATIONS



CE, Damp Locations, UL and cUL Certified

DIMENSIONAL DRAWING