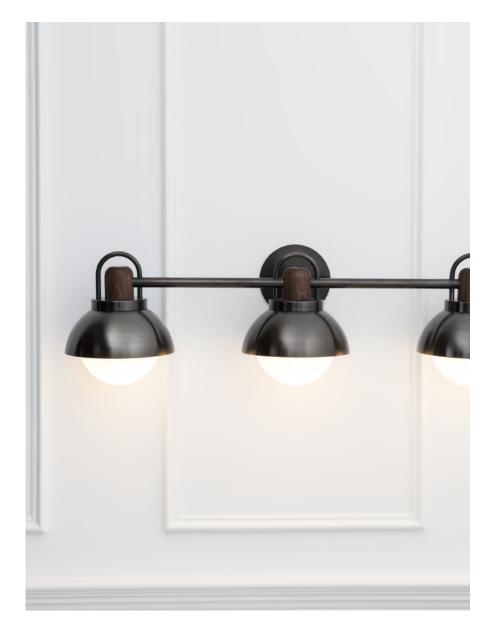

# 3 Arc Vanity

#### DESCRIPTION

A contemporary take on a traditional vanity style fixture with meticulously fabricated joinery, bringing together three 8" pendants into one linear sconce.

# MATERIALS

Brass, Glass, Wood