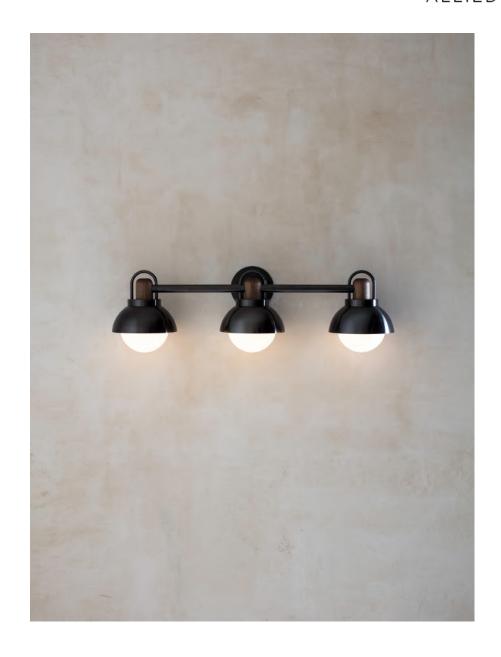

# 3 Arc Vanity

#### DESCRIPTION

A contemporary take on a traditional vanity style fixture with meticulously fabricated joinery, bringing together three 8" pendants into one linear sconce.

# MATERIALS

Brass, Glass, Wood