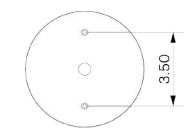

# 3 Arc Vanity



#### DESCRIPTION

A contemporary take on a traditional vanity style fixture with meticulously fabricated joinery, bringing together three 8" pendants into one linear sconce.

# MATERIALS

Brass, Glass, Wood

# **METAL FINISHES**

Available in All Standard Metal Finishes

#### **GLASS FINISHES**

Clear, Frosted, Matte White, Opal, Smoked

#### WOOD FINISHES

Available in All Standard Wood Finishes

#### MOUNTING HARDWARE DIAGRAM





MOUNTING WEIGHT
Universal 22 lb

# LAMPING

E26 or E27 Screw Base. Type A Lamps

**BULB INCLUDED (120V USA)** 

Cree 60W Bulb



# CERTIFICATIONS



CE, Damp Locations, UL and cUL Certified

DIMENSIONAL DRAWING