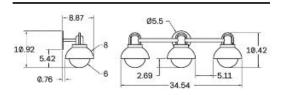

# 3 Arc Vanity



#### DESCRIPTION

A contemporary take on a traditional vanity style fixture with meticulously fabricated joinery, bringing together three 8" pendants into one linear sconce.

# MATERIALS

Brass, Glass, Wood

# **METAL FINISHES**

Available in All Standard Metal Finishes

#### **GLASS FINISHES**

Clear, Frosted, Matte White, Opal, Smoked

#### WOOD FINISHES

Available in All Standard Wood Finishes

#### MOUNTING HARDWARE DIAGRAM





MOUNTING WEIGHT
Universal 22 lb

# LAMPING

E26 or E27 Screw Base. Type A Lamps

**BULB INCLUDED (120V USA)** 

Cree 60W Bulb



# CERTIFICATIONS



CE, Damp Locations, UL and cUL Certified

DIMENSIONAL DRAWING