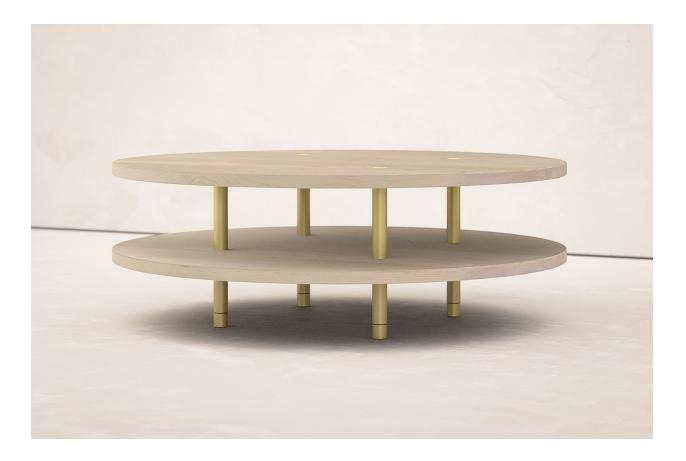

## STRATA COFFEE TABLE TWO TIER / ROUND

An exercise in minimalism, custom hardware is press-fit into the hardwood top creating a perfectly flush and seamless mechanical connection to the precision machined legs below. A secondary lower tier provides storage and maintains the clear table top above

#### **Material & Finish**

Available in white oak, walnut and hard maple. Brass legs are waxed to create a more controlled natural patina over time

#### **Special Notes**

Solid brass legs feature adjustable leveling feet

14 - 16 Weeks