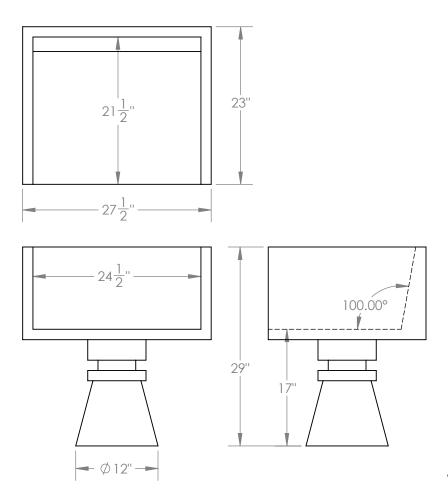

## **Dimensions**

27-1/2" W x 29" H x 23" D

**Notes** 

Retail Lead Time

Brass: \$12,500 8-10 Weeks

Wood: \$9,500

Customization Available - please contact us. Weight ~70 lbs