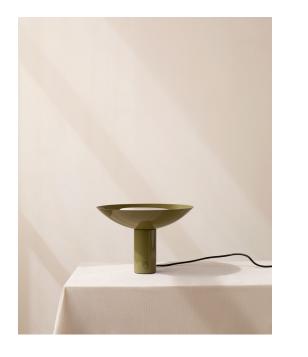

# In Common With

Arundel Up Light *Technical Specifications* 





#### Arundel Up Light

#### **Technical Specifications**

| Materials          | Steel, glass                                      |
|--------------------|---------------------------------------------------|
| Product weight     | 9 lbs                                             |
| Lead time          | 3 days                                            |
| Bulbs included (1) | E12 / 120 V / 5.0 W / 550 lm<br>2700 K / dimmable |
| Dimmer             | Integrated dimmer switch                          |
| Cord length        | 10 feet                                           |
| Max wattage        | 10 W                                              |
| Certifications     | UL listed, damp-rated                             |



#### Notes

- 1. A rotary dimmer switch is located on the base