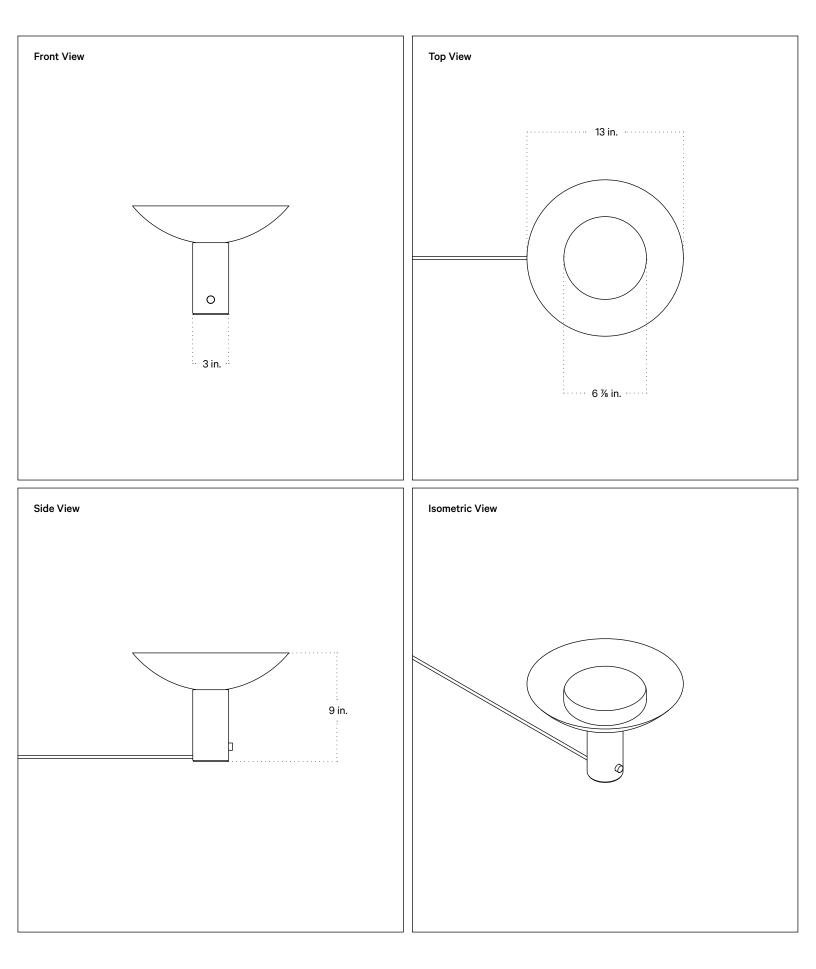

---------|
| Product weight     | 9 lbs                                             |
| Lead time          | 3 days                                            |
| Bulbs included (1) | E12 / 120 V / 5.0 W / 550 lm<br>2700 K / dimmable |
| Dimmer             | Integrated dimmer switch                          |
| Cord length        | 10 feet                                           |
| Max wattage        | 10 W                                              |
| Certifications     | UL listed, damp-rated                             |



#### Notes

- 1. A rotary dimmer switch is located on the base of the fixture.
- 2. This table lamp comes with a 10-foot black cord; length and color are not customizable.

Updated June 14, 2023

## In Common With

### Technical Drawings

### Arundel Up Light



## In Common With

#### **Finish Options**

Brass, glass, and ceramic samples made or finished by hand may exhibit variability. Available for purchase at <u>incommonwith.com/finishes</u>.

Painted MetalImage: Second seco

## In Common With