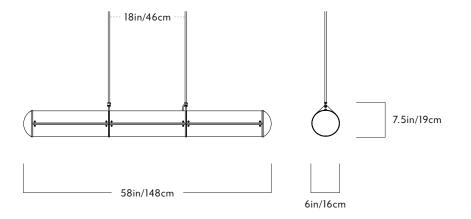

#### <u>Series</u> Endless

Product Straight - 3 units

<u>Dimensions</u> L 58in/148cm x W 6in/16cm x H 7.5in/19cm

Weight 20lb/9kg

<u>Materials</u> Aluminum, acrylic