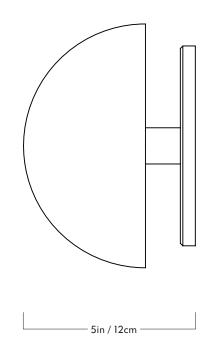

## Fixed Sconce

Series Eclipse

Product Fixed Sconce

 $\frac{\text{Dimensions}}{\text{H 6in / 16cm x W 6in / 16cm x}}$  D 5in / 12cm

 $\frac{\text{Weights}}{2.5 \text{lb} / 1.1 \text{kg}}$ 

<u>Materials</u> Brass, Aluminum, Glass