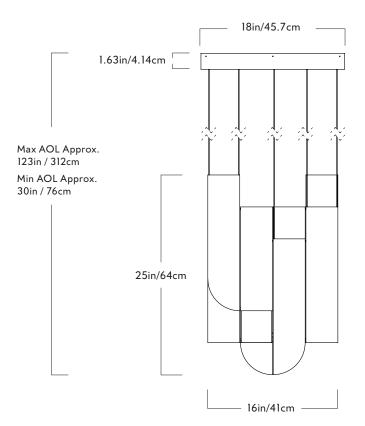

## Pendant – 8 Lights

 $\frac{\text{Series}}{\text{Cora}}$ 

Product

Pendant - 8 Lights

Dimensions

L 16in/41cm x W 8in/20cm x

H 25in/64cm

Weights

26lb/11.6kg

<u>Materials</u> Machined Aluminum

Finishes / Colors

Black, bronze, polished nickel,

polished brass

Suspension

8-foot cord. Length can be adjusted

on site.

Canopy

 $5 in \times 18 in \ rectangle \ in \ matching \ metal$ 

finish

Certifications

UL, cUL (120V) CE/CB (240V)  $\underline{120V\;IIIumination}$ 

Integrated LED Wattage: 57.6 Watts

Lumens: 2100 Lumens est.