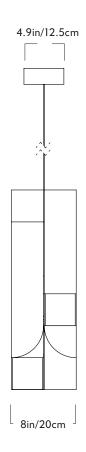

## Pendant – 8 Lights

 $\frac{\text{Series}}{\text{Cora}}$ 

Product

Pendant - 8 Lights

Dimensions

L 16in/41cm x W 8in/20cm x

H 25in/64cm

Weights

26lb/11.6kg

<u>Materials</u> Machined Aluminum

Finishes / Colors

Black, bronze, polished nickel,

polished brass

Suspension

8-foot cord. Length can be adjusted

on site.

Canopy

 $5 in \times 18 in \ rectangle \ in \ matching \ metal$ 

finish

Certifications

UL, cUL (120V) CE/CB (240V)  $\underline{120V\;IIIumination}$ 

Integrated LED Wattage: 57.6 Watts

Lumens: 2100 Lumens est.