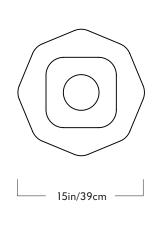

## Chandelier 02

Series Bauer

Product

Chandelier 02

<u>Dimensions</u> Dia 15in/39cm x H 34in/86cm

Weight 39lb/17.5kg <u>Materials</u> Glass, aluminum

<u>Finishes</u>
Blackened steel, oil-rubbed bronze, polished nickel, polished brass

Canopy

5-inch round in matching metal finish (1.5" high)

 $\frac{\mathsf{Dimmer}\;\mathsf{Compatibility}}{\mathsf{Triac/Phase-Cut}}$ 

120V Illumination

LED

Wattage: 40 Watts Lumens: 1300 Lumens Color Temperature: 2700 Kelvin