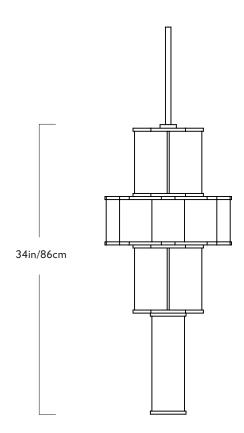

## Chandelier 02

Series Bauer

Product

Chandelier 02

<u>Dimensions</u> Dia 15in/39cm x H 34in/86cm

Weight 39lb/17.5kg <u>Materials</u> Glass, aluminum

<u>Finishes</u>
Blackened steel, oil-rubbed bronze, polished nickel, polished brass

Glass Options White, brown faded

Suspension

1/2-inch aluminum stem in matching metal finish. 35-inch length included with lamp. 96-inch length available for additional cost. Stem length can be adjusted on site.

Canopy

5-inch round in matching metal finish (1.5" high)

 $\frac{\mathsf{Dimmer}\;\mathsf{Compatibility}}{\mathsf{Triac/Phase-Cut}}$ 

120V Illumination

LED

Wattage: 40 Watts Lumens: 1300 Lumens Color Temperature: 2700 Kelvin