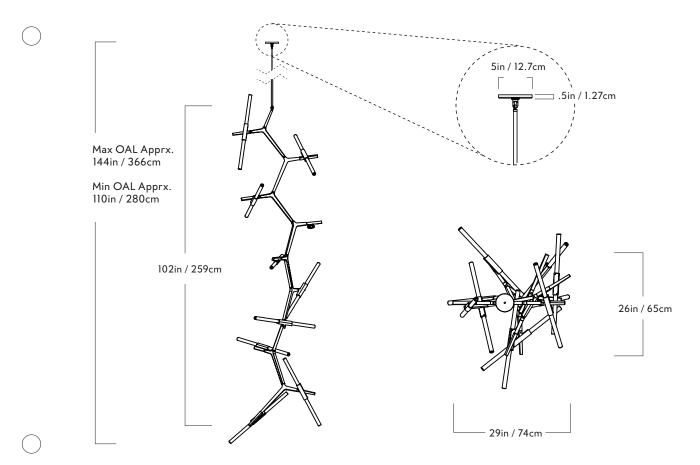

## Agnes

<u>Series</u> Agnes

Product Cascade - 20 Lights

<u>Dimensions</u> L 29in / 74cm x W 26in / 65cm x H 102in / 259cm

<u>Weight</u> 18lb / 8kg

## Cascade - 20 Lights

<u>Materials</u> Machined aluminum, glass

<u>Finishes</u> Black, bronze, polished nickel, brushed brass

Suspension 1/2-inch aluminum stem in matching metal finish. 35-inch length included with lamp. 96-inch length available for additional cost. Stem length can be

<u>Canopy</u> 5-inch round in matching metal finish

Certifications UL, cUL(120V) CE, CB(240V)

adjusted on site.

R&H LED Bulb (120V) Socket: G9 Bulb: 20 x 3 Watt LED Wattage: 60 Watts Lumens: 2000 Lumens est. Color Temperature: 2700K CRI: 90+ Bulb Lifetime: 50,000 Hours est. Dimming: TRIAC, ELV