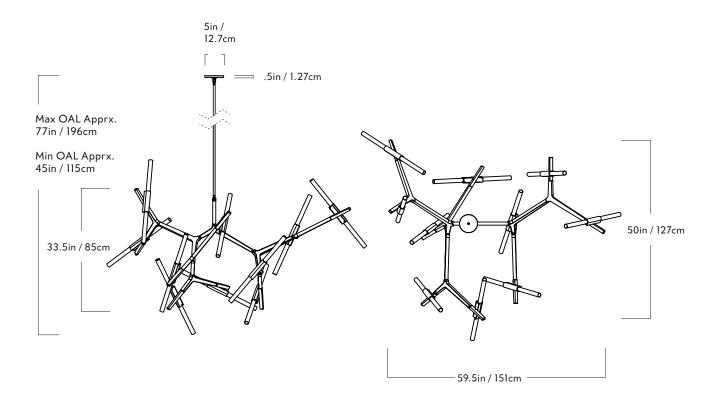

## Chandelier - 20 Lights

Series Agnes

Product

Chandelier - 20 Lights

Dimensions

L 59.5in / 151cm x W 50in / 127cm x H 33.5in/85cm

Weight 18lb / 8kg <u>Materials</u>

Machined aluminum, glass

<u>Finishes</u>

Black, bronze, polished nickel,

brushed brass

Suspension

1/2-inch aluminum stem in matching metal finish. 35-inch length included with lamp. 96-inch length available for additional cost. Stem length can be

adjusted on site.

Canopy

5-inch round in matching metal finish

Certifications

UL, cUL(120V) CE, CB(240V) R&H LED Bulb (120V)

Socket: G9

Bulb: 20 x 3 Watt LED

Wattage: 60 Watts