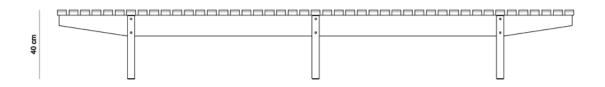

## Product Info

#### DIMENSIONS

• 300 x 62 x 40 h cm

#### **PRODUCT DESCRIPTION**

- Bench top in solid wood slats
- Solid wood legs
- 6 legs