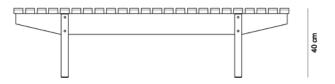

# MUCKI BENCH 1958 (160CM)

#### DIMENSIONS

• 160 x 62 x 40h (cm)

#### **PRODUCT DESCRIPTION**

- Bench top in solid wood slats
- Solid wood legs
- 4 legs