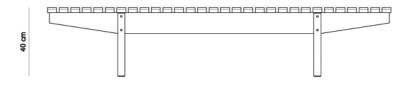

# MUCKI BENCH 1958 (200CM)

#### DIMENSIONS

• 200 x 62 x 40h

#### **PRODUCT DESCRIPTION**

- Bench top in solid wood slats
- Solid wood legs
- 4 legs