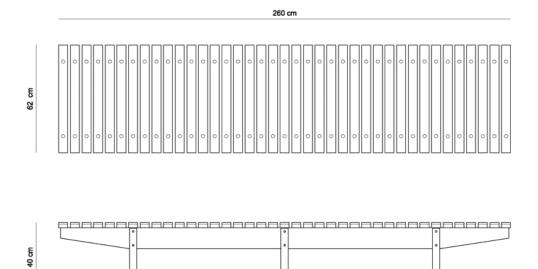

# MUCKI BENCH 1958 (260CM)

#### DIMENSIONS

• 260 x 62 x 40h

#### **PRODUCT DESCRIPTION**

- Bench top in solid wood slats
- Solid wood legs
- 6 legs