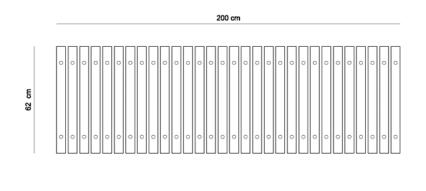

# MUCKI BENCH 1958 (200CM)

#### DIMENSIONS

• 200 x 62 x 40h

#### **PRODUCT DESCRIPTION**

- Bench top in solid wood slats
- Solid wood legs
- 4 legs