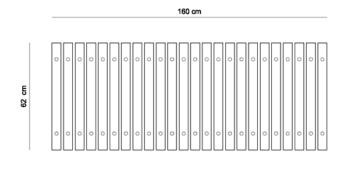

# MUCKI BENCH 1958 (160CM)

#### DIMENSIONS

• 160 x 62 x 40h (cm)

#### **PRODUCT DESCRIPTION**

- Bench top in solid wood slats
- Solid wood legs
- 4 legs