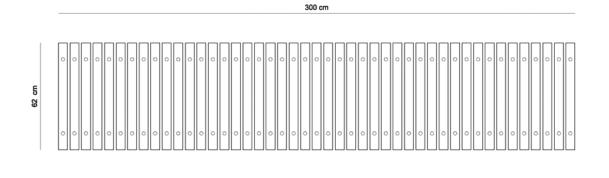

## Product Info

#### DIMENSIONS

• 300 x 62 x 40 h cm

#### **PRODUCT DESCRIPTION**

- Bench top in solid wood slats
- Solid wood legs
- 6 legs