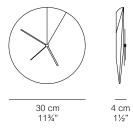

terials

Painted Ceramic, Aluminum Hands

#### Colors

Cream White / Wine Red / Light Blue / Granite Blue / Light Grey / Antique Pink Hands: Copper / Grey

#### Movement

Silent Continuous Sweep Quartz Movement 1x AA Battery (not included)

## Made in:

Italy

Oree is a ceramic wall clock inspired by the ancient craft of paper folding. Instead of intricate folds typical of traditional origami art, the clock face is defined by two subtle creases, marking the span of a single hour. The result is a shadow that changes intensity with the passing of time, when surrounding light hits the surface from different angles.

The painted ceramic expertly crafted in Nove, Italy, helps both achieving the subtle texture of colored paper and enhancing the depth of the folded shape. Manufactured in Italy.