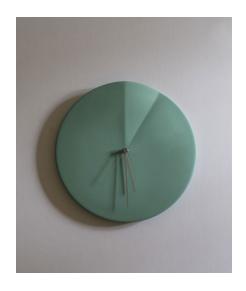

#### Colors

Cream White / Wine Red / Light Blue / Granite Blue / Light Grey / Antique Pink Hands: Copper / Grey

## Made in:

Italy

Oree is a ceramic wall clock inspired by the ancient craft of paper folding. Instead of intricate folds typical of traditional origami art, the clock face is defined by two subtle creases, marking the span of a single hour. The result is a shadow that changes intensity with the passing of time, when surrounding light hits the surface from different angles.

The painted ceramic expertly crafted in Nove, Italy, helps both achieving the subtle texture of colored paper and enhancing the depth of the folded shape. Manufactured in Italy.