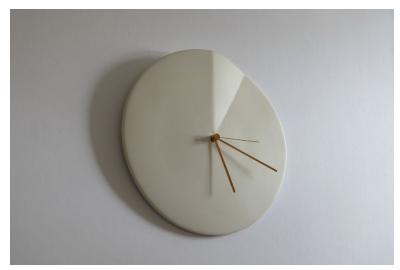

#### Colors

Cream White / Wine Red / Light Blue / Granite Blue / Light Grey / Antique Pink Hands: Copper / Grey

## Made in:

Italy

Oree is a ceramic wall clock inspired by the ancient craft of paper folding. Instead of intricate folds typical of traditional origami art, the clock face is defined by two subtle creases, marking the span of a single hour. The result is a shadow that changes intensity with the passing of time, when surrounding light hits the surface from different angles.

The painted ceramic expertly crafted in Nove, Italy, helps both achieving the subtle texture of colored paper and enhancing the depth of the folded shape. Manufactured in Italy.