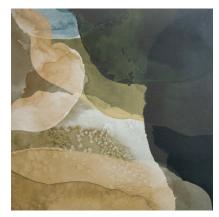

# VERDURE Tear Sheet

Verdure is an immersion in leafy forms overlaid in a dense, shadowy mosaic.

ASTER

PHLOX

SORREL

SPRUCE

YARROW

## Verdure