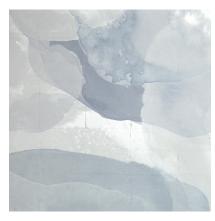

# VERDURE Tear Sheet

Verdure is an immersion in leafy forms overlaid in a dense, shadowy mosaic.

ASTER

PHLOX

SORREL

SPRUCE

YARROW

## Verdure