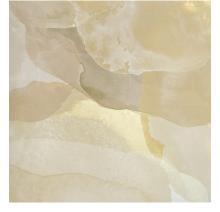

# VERDURE Tear Sheet

Verdure is an immersion in leafy forms overlaid in a dense, shadowy mosaic.

ASTER

PHLOX

SORREL

SPRUCE

YARROW

## Verdure