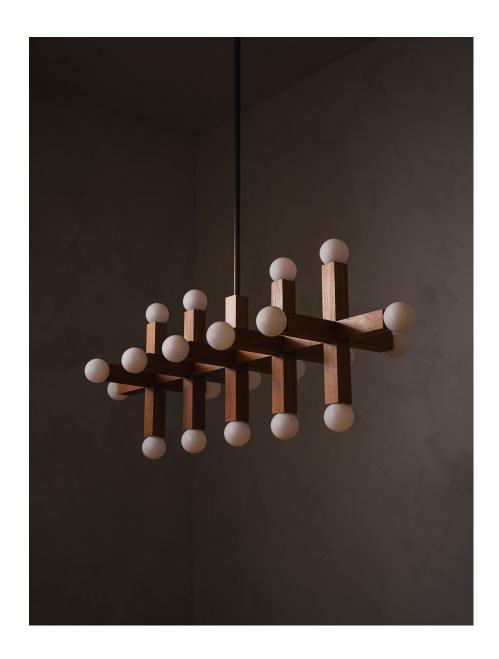

#### DESCRIPTION

Seamlessly joined woodblocks and blown-glass globe come together into a grid to form the Union Chandelier. Time-honored Japanese joinery techniques ensure a tight and long-lasting fit on the woodblocks, and the glass globes provide a bright and well-diffused spread of light.