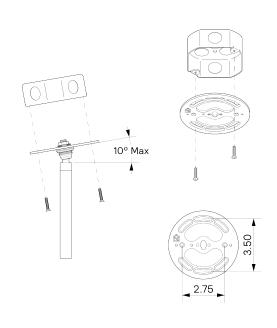

# **Union 5 Chandelier**



#### DESCRIPTION

Seamlessly joined woodblocks and blown-glass globe come together into a grid to form the Union Chandelier. Time-honored Japanese joinery techniques ensure a tight and long-lasting fit on the woodblocks, and the glass globes provide a bright and well-diffused spread of light.

#### MATERIALS

Brass, Glass, Wood

### **METAL FINISHES**

Available in All Standard Metal Finishes

## **GLASS FINISHES**

Alabaster, Matte White, Opal

#### WOOD FINISHES

Available in All Standard Wood Finishes

#### MOUNTING HARDWARE DIAGRAM



# MOUNTING WEIGHT Universal 37.5 |b

#### LAMPING

G8 Bi-Pin Base. Type T Lamps

**BULB INCLUDED (120V USA)** 

Emery Allen 4.5W G8 Bulb

**BULB INCLUDED (240V EU)** 

Emery Allen 4.5W G8 240V Bulb

LAMP QUANTITY

21

**BRIGHTNESS** 

9450 Lumens

MAX WATTAGE

6W

DIMMING

Universal

#### DIMENSIONAL DRAWING



# CERTIFICATIONS

CE, Damp Locations, UL and cUL Certified