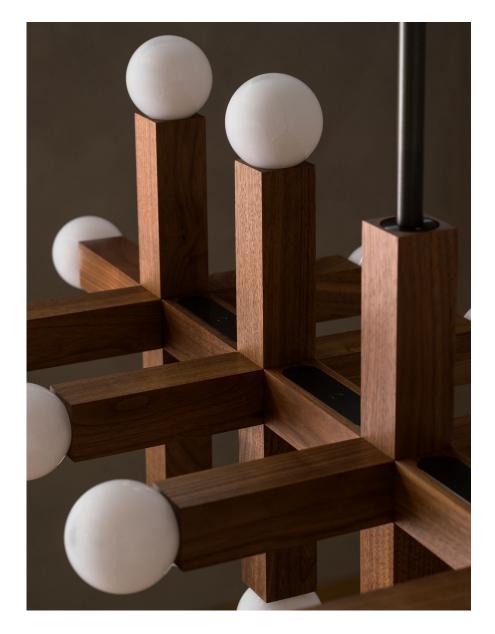

#### DESCRIPTION

Seamlessly joined woodblocks and blown-glass globe come together into a grid to form the Union Chandelier. Time-honored Japanese joinery techniques ensure a tight and long-lasting fit on the woodblocks, and the glass globes provide a bright and well-diffused spread of light.