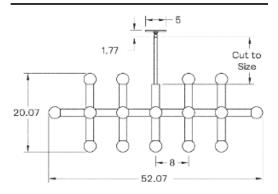

-glass globe come together into a grid to form the Union Chandelier. Time-honored Japanese joinery techniques ensure a tight and long-lasting fit on the woodblocks, and the glass globes provide a bright and well-diffused spread of light.

#### MATERIALS

Brass, Glass, Wood

### **METAL FINISHES**

Available in All Standard Metal Finishes

## **GLASS FINISHES**

Alabaster, Matte White, Opal

#### WOOD FINISHES

Available in All Standard Wood Finishes

#### MOUNTING HARDWARE DIAGRAM



# MOUNTING WEIGHT Universal 37.5 |b

#### LAMPING

G8 Bi-Pin Base. Type T Lamps

**BULB INCLUDED (120V USA)** 

Emery Allen 4.5W G8 Bulb

**BULB INCLUDED (240V EU)** 

Emery Allen 4.5W G8 240V Bulb

LAMP QUANTITY

21

**BRIGHTNESS** 

9450 Lumens

MAX WATTAGE

6W

DIMMING

Universal

#### DIMENSIONAL DRAWING



# CERTIFICATIONS

CE, Damp Locations, UL and cUL Certified