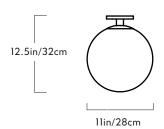

## 3-Piece Chandelier

Series Shape Up

Product

3-Piece Chandelier

Dimensions

Overall dimensions variable. Globe: L 11in/28cm x W 11in/28cm x

H 12.5in/32cm

Cylinder: L 4.5in/11cm x W 4.5in/11cm x