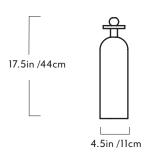

## 3-Piece Chandelier

Series Shape Up

Product

3-Piece Chandelier

Dimensions

Overall dimensions variable. Globe: L 11in/28cm x W 11in/28cm x

H 12.5in/32cm

Cylinder: L 4.5in/11cm x W 4.5in/11cm x

H 17.5in/44cm

Cone: L 13.5in/34cm x W 13.5in/34cm x

H 13in/33cm

Weight 33lb/15kg Materials

Glass, steel, brass, aluminum

Metal Shade Finishes

Blackened steel, brushed brass,

brushed copper