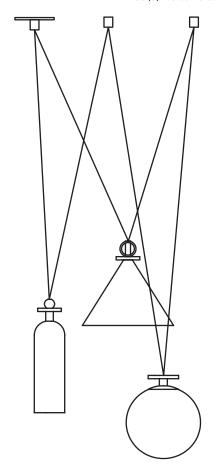

## 3-Piece Chandelier

Series Shape Up

Product

3-Piece Chandelier

Dimensions

Overall dimensions variable. Globe: L 11in/28cm x W 11in/28cm x

H 12.5in/32cm

Cylinder: L 4.5in/11cm x W 4.5in/11cm x

Cylinder Color

Midnight blue

Globe Color

Gray fog

Cord Colors Currant, black

Suspension

12-foot fabric cord. Length can be

adjusted on site