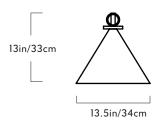

## 3-Piece Chandelier

Series Shape Up

Product

3-Piece Chandelier

Dimensions

Overall dimensions variable. Globe: L 11in/28cm x W 11in/28cm x

H 12.5in/32cm

Cylinder: L 4.5in/11cm x W 4.5in/11cm x

H 17.5in/44cm

Cone: L 13.5in/34cm x W 13.5in/34cm x

H 13in/33cm

Weight 33lb/15kg Materials

Glass, steel, brass, aluminum

Metal Shade Finishes

Blackened steel, brushed brass,

brushed copper