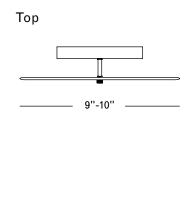

## **Specifications**

Height: 10-11in / 25-28cm Depth: 3.5in / 9cm Width: 9-10in / 23-26cm Weight: 3lb / 2kg Max Wattage: 6w

Backplate: Ø5" x 0.75" with fixed post

Materials: Machined brass, unglazed porcelain Bulbs: 24V|6W|2700K Integrated LED, dimmable,