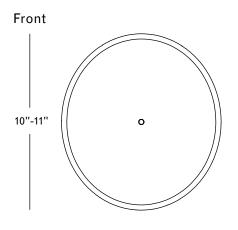

## **Specifications**

Height: 10-11in / 25-28cm Depth: 3.5in / 9cm Width: 9-10in / 23-26cm Weight: 3lb / 2kg Max Wattage: 6w

Backplate: Ø5" x 0.75" with fixed post

Materials: Machined brass, unglazed porcelain Bulbs: 24V|6W|2700K Integrated LED, dimmable,