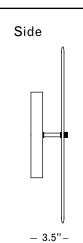

## **Specifications**

Height: 10-11in / 25-28cm Depth: 3.5in / 9cm Width: 9-10in / 23-26cm Weight: 3lb / 2kg Max Wattage: 6w

Backplate: Ø5" x 0.75" with fixed post

Materials: Machined brass, unglazed porcelain Bulbs: 24V|6W|2700K Integrated LED, dimmable,