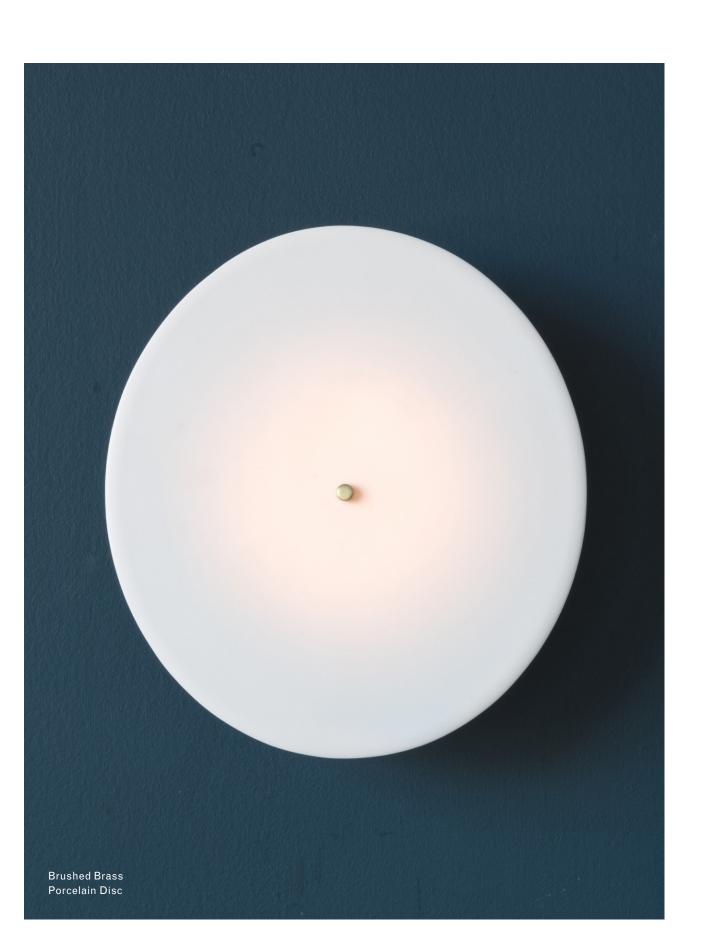

**Finishes** 

**Brushed Brass** 16 weeks

Oil Rubbed Bronze 16 weeks

Satin Nickel

16 weeks

transformer provided

Vintage Brass

16 weeks

Porcelain Disc

## Inspiration

The Branching collection is the union of two seemingly disparate aesthetics - the industrial and the organic. The precise machined components contrast with handmade porcelain discs, made by Nymphenburg Porcelain, a 400+ yearold family-owned company based in Germany.