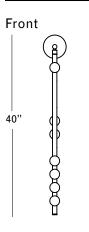

## Specifications

Height: 40in / 102cm Depth: 7in / 18cm Width: 5in / 13cm Weight: 14lb / 6kg Max Wattage: 9w

Backplate: Ø 5" x 1.5" with fixed post

Materials: Brass, glass

Bulbs: 12V, G4, 1.2W Dimmable LED, 2700K, 110V