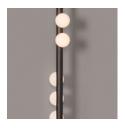

**Finishes** 

Tarnished Nickel

Oil Rubbed Bronze

or 220V transformer provided

Brushed Brass

UL, cUL (120V) Certified

White Glass

## Inspiration

Inspired by utilitarian rows of bare bulbs on New York City's subway and the work of Piet Mondrian; Lindsey challenged herself to be reductive in the number of unique elements in this collection. Using brass tubing and mold-blown mini glass globes, her goal was to find the wild spirit within a seemingly rigid form.