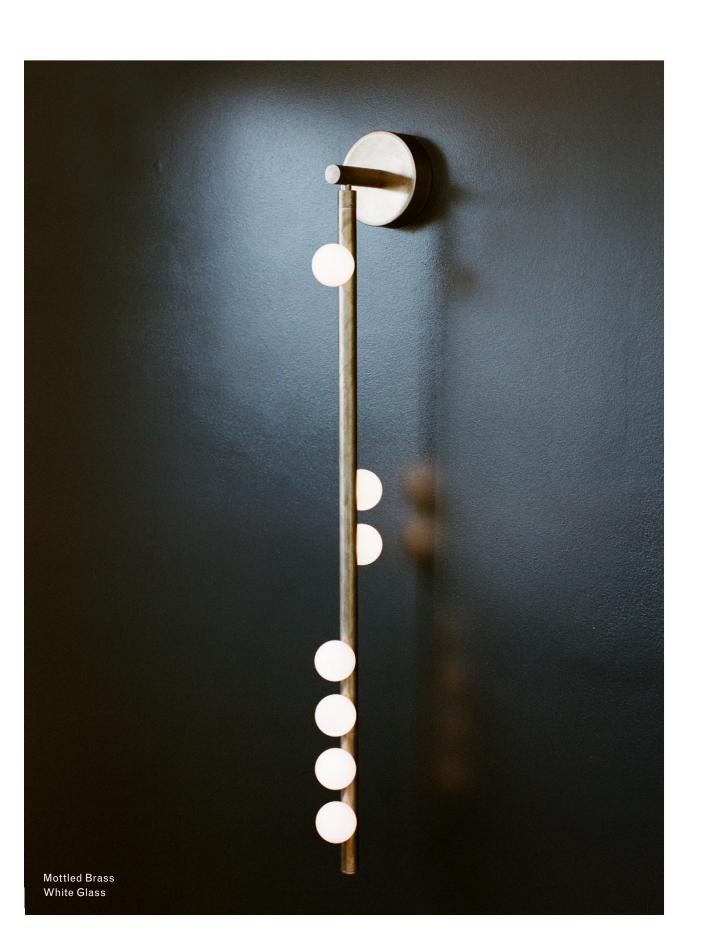

**Finishes** 

Tarnished Nickel

Oil Rubbed Bronze

## Specifications

Height: 40in / 102cm Depth: 7in / 18cm Width: 5in / 13cm Weight: 14lb / 6kg Max Wattage: 9w

Backplate: Ø 5" x 1.5" with fixed post

Materials: Brass, glass

Bulbs: 12V, G4, 1.2W Dimmable LED, 2700K, 110V

or 220V transformer provided

Brushed Brass

UL, cUL (120V) Certified

White Glass

## Inspiration

Inspired by utilitarian rows of bare bulbs on New York City's subway and the work of Piet Mondrian; Lindsey challenged herself to be reductive in the number of unique elements in this collection. Using brass tubing and mold-blown mini glass globes, her goal was to find the wild spirit within a seemingly rigid form.