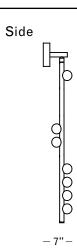

## Specifications

Height: 40in / 102cm Depth: 7in / 18cm Width: 5in / 13cm Weight: 14lb / 6kg Max Wattage: 9w

Backplate: Ø 5" x 1.5" with fixed post

Materials: Brass, glass

Bulbs: 12V, G4, 1.2W Dimmable LED, 2700K, 110V