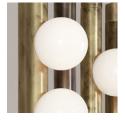

**Finishes** 

Tarnished Nickel

Oil Rubbed Bronze

## Specifications

Height: 40in / 102cm Depth: 7in / 18cm Width: 5in / 13cm Weight: 14lb / 6kg Max Wattage: 9w

Backplate: Ø 5" x 1.5" with fixed post

Materials: Brass, glass

Bulbs: 12V, G4, 1.2W Dimmable LED, 2700K, 110V

or 220V transformer provided

Brushed Brass

UL, cUL (120V) Certified

White Glass

## Inspiration

Inspired by utilitarian rows of bare bulbs on New York City's subway and the work of Piet Mondrian; Lindsey challenged herself to be reductive in the number of unique elements in this collection. Using brass tubing and mold-blown mini glass globes, her goal was to find the wild spirit within a seemingly rigid form.