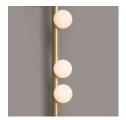

**Finishes** 

Tarnished Nickel

Oil Rubbed Bronze

or 220V transformer provided

Brushed Brass

UL, cUL (120V) Certified

White Glass

## Inspiration

Inspired by utilitarian rows of bare bulbs on New York City's subway and the work of Piet Mondrian; Lindsey challenged herself to be reductive in the number of unique elements in this collection. Using brass tubing and mold-blown mini glass globes, her goal was to find the wild spirit within a seemingly rigid form.