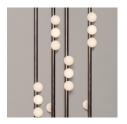

**Finishes** 

Tarnished Nickel

Oil Rubbed Bronze

or 220V transformer provided

Brushed Brass

UL, cUL (120V) Certified

White Glass

## Inspiration

Inspired by utilitarian rows of bare bulbs on New York City's subway and the work of Piet Mondrian; Lindsey challenged herself to be reductive in the number of unique elements in this collection. Using brass tubing and mold-blown mini glass globes, her goal was to find the wild spirit within a seemingly rigid form.