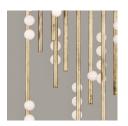

**Finishes** 

Tarnished Nickel

Oil Rubbed Bronze

or 220V transformer provided

Brushed Brass

UL, cUL (120V) Certified

White Glass

## Inspiration

Inspired by utilitarian rows of bare bulbs on New York City's subway and the work of Piet Mondrian; Lindsey challenged herself to be reductive in the number of unique elements in this collection. Using brass tubing and mold-blown mini glass globes, her goal was to find the wild spirit within a seemingly rigid form.