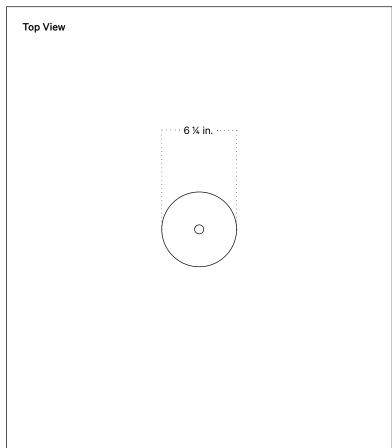

#### **Technical Specifications**

| Materials       | Steel                                                                     |
|-----------------|---------------------------------------------------------------------------|
| Product weight  | 1.5 lbs                                                                   |
| Lead time       | 6 weeks                                                                   |
| Integragted LED | 160 lm / 1800 K - 2800 K / 0.3 W - 1.7 W<br>80 CRI - 90 CRI / warm on dim |
| Dimmer          | Integrated dimmer switch                                                  |
| Certifications  | UL listed, wet-rated                                                      |
|                 |                                                                           |