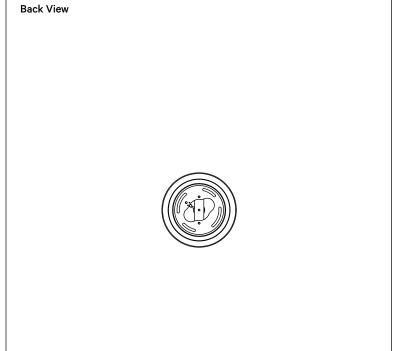

#### Notes

- 1. This fixture is portable.
- 2. To turn fixture on and off, press down on knob. Turn knob counter clockwise to dim. This fixture includes memory functions and will remain at the current brightness once turned off.
- 3. 15 W wireless charging, fixture includes Magnet Wireless Charger with 10 ft cord.
- 4. When fixture is charging, the light will flash three times and takes 8 hrs to charge from 0% to 100%.
- 5. Battery lasts up to 10 hours at the maximum brightness.