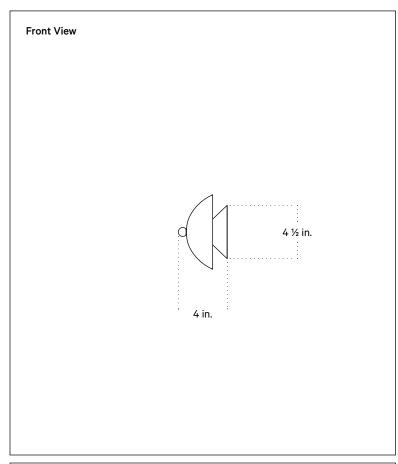

#### **Technical Specifications**

| Materials       | Steel                                                                     |
|-----------------|---------------------------------------------------------------------------|
| Product weight  | 1.5 lbs                                                                   |
| Lead time       | 6 weeks                                                                   |
| Integragted LED | 160 lm / 1800 K - 2800 K / 0.3 W - 1.7 W<br>80 CRI - 90 CRI / warm on dim |
| Dimmer          | Integrated dimmer switch                                                  |
| Certifications  | UL listed, wet-rated                                                      |
|                 |                                                                           |