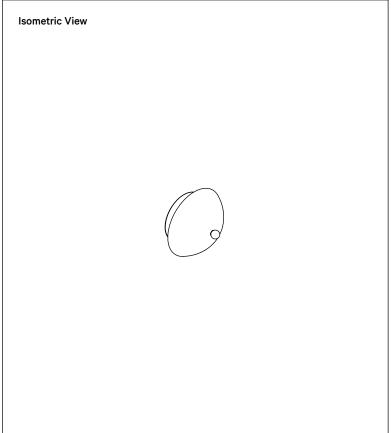

#### **Technical Specifications**

| Materials       | Steel                                                                     |
|-----------------|---------------------------------------------------------------------------|
| Product weight  | 1.5 lbs                                                                   |
| Lead time       | 6 weeks                                                                   |
| Integragted LED | 160 lm / 1800 K - 2800 K / 0.3 W - 1.7 W<br>80 CRI - 90 CRI / warm on dim |
| Dimmer          | Integrated dimmer switch                                                  |
| Certifications  | UL listed, wet-rated                                                      |
|                 |                                                                           |

#### Notes

- 1. This fixture is portable.
- 2. To turn fixture on and off, press down on knob. Turn knob counter clockwise to dim. This fixture includes memory functions and will remain at the current brightness once turned off.
- 3. 15 W wireless charging, fixture includes Magnet Wireless Charger with 10 ft cord.
- 4. When fixture is charging, the light will flash three times and takes 8 hrs to charge from 0% to 100%.
- 5. Battery lasts up to 10 hours at the maximum brightness.