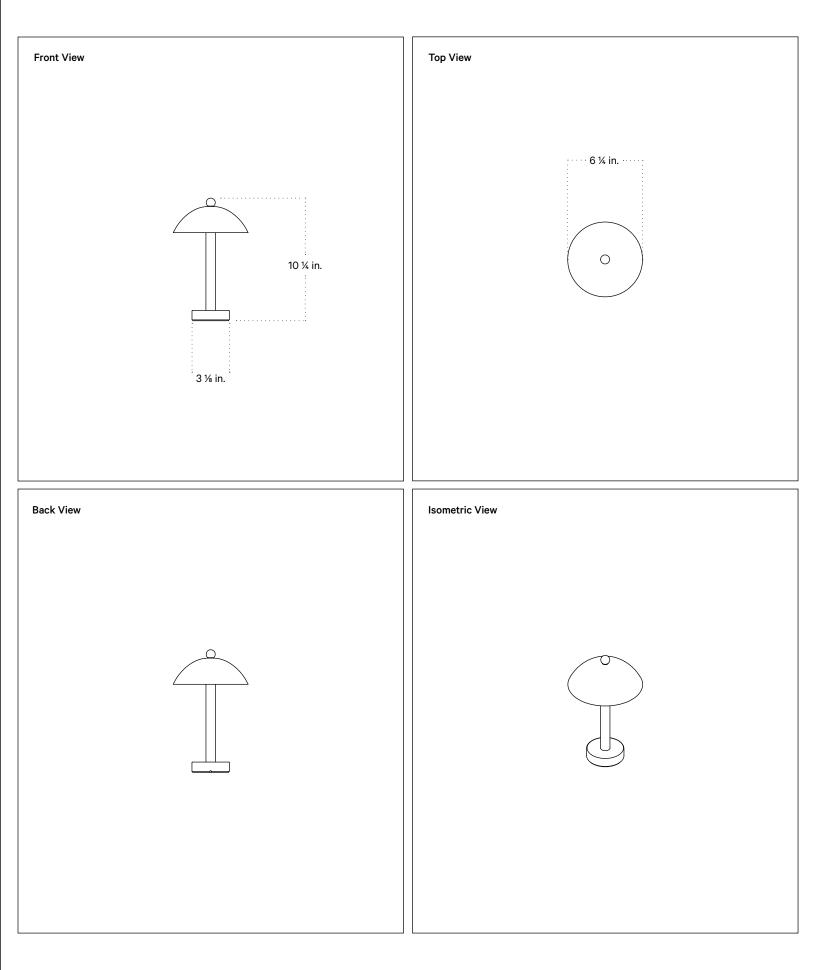

### **Technical Specifications**

| Materials       | Steel                                                                     |
|-----------------|---------------------------------------------------------------------------|
| Product weight  | 1.5 lbs                                                                   |
| Lead time       | 6 weeks                                                                   |
| Integragted LED | 160 lm / 1800 K - 2800 K / 0.3 W - 1.7 W<br>80 CRI - 90 CRI / warm on dim |
| Dimmer          | Integrated dimmer switch                                                  |
| Certifications  | UL listed, wet-rated                                                      |
|                 | culture wet Rated                                                         |

#### Notes

- 1. This fixture is portable.
- To turn fixture on and off, press down on knob. Turn knob counter clockwise to dim. This fixture includes memory functions and will remain at the current brightness once turned off.
- 3. 15 W wireless charging, fixture includes Magnet Wireless Charger with 10 ft cord.
- 4. When fixture is charging, the light will flash three times and takes 8 hrs to charge from 0% to 100%.
- 5. Battery lasts up to 10 hours at the maximum brightness.