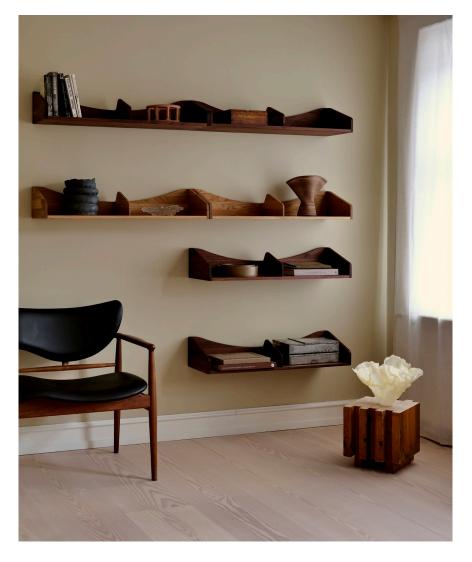

## The Hulsø Shelf

The Hulsø Shelf is available in oil-treated solid oak or walnut and can be mounted on the wall individually, in rows, or in free formations. When multiple shelves are combined, they create a cohesive organic expression with soft, curve lines, adding both function and decoration to any space.