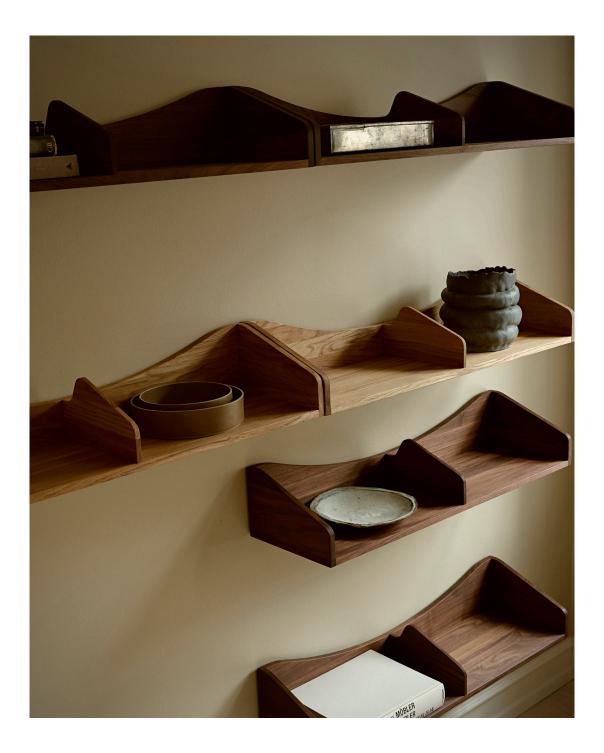

## The Hulsø Shelf

The Hulsø Shelf is available in oil-treated solid oak or walnut and can be mounted on the wall individually, in rows, or in free formations. When multiple shelves are combined, they create a cohesive organic expression with soft, curve lines, adding both function and decoration to any space.