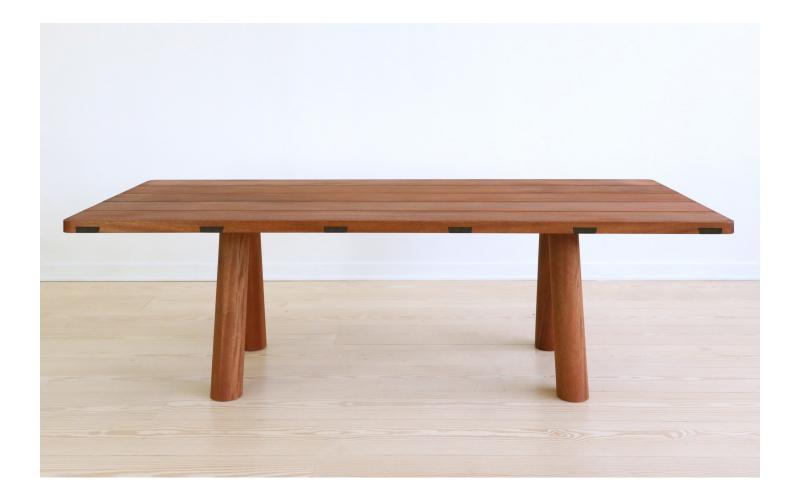

# COLUMN DINING TABLE ANGLED LEG / OUTDOOR

Large round legs stem out on an angle from a robust central frame creating a dynamic stance and leg room for those sitting at the table. The design is optimized for outdoor use with a slatted hardwood top that allows for water drainage, as well as stainless steel and dovetailed connection details

#### **Material & Finish**

Available in Sapelle wood with marine grade outdoor finish. Please note, material turns grey over time and exposure to UV and the outdoors