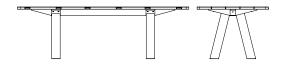

# COLUMN DINING TABLE ANGLED LEG / OUTDOOR

Large round legs stem out on an angle from a robust central frame creating a dynamic stance and leg room for those sitting at the table. The design is optimized for outdoor use with a slatted hardwood top that allows for water drainage, as well as stainless steel and dovetailed connection details

## **Standard Dimensions**

S:84"L x 38"W x 29"H
M:96"L x 40"W x 29"H
L:108"L x 42"W x 29"H
XL:120"L x 42"W x 29"H

F-S

810 Humboldt Street, Suite 2J Brooklyn, New York 11222 sales@fortstandard.com (718) 576-2204