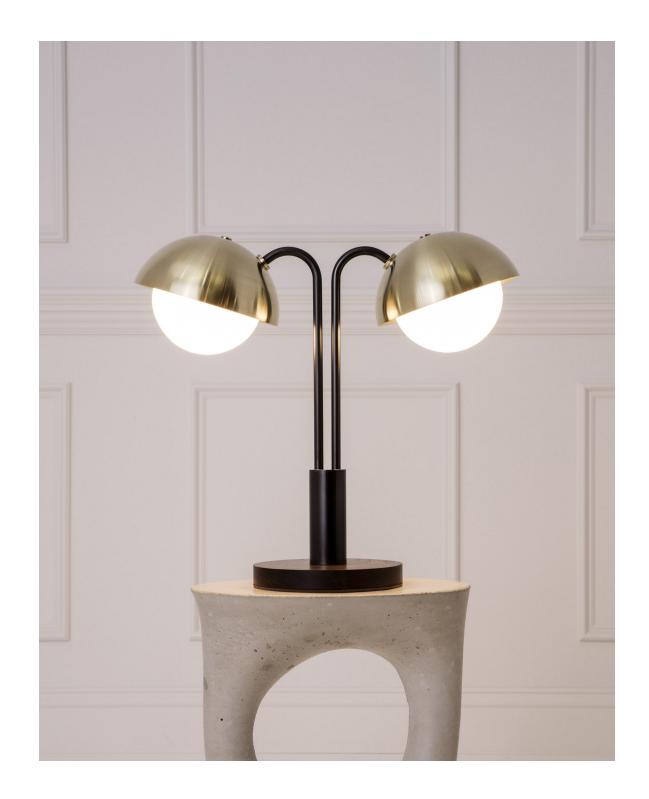

# Double Dome Table Lamp

TAB-007

This lamp features two of Allied Maker's signature shades; a hand-spun brass dome over a blown-glass globe. Symmetry and unity are created as both light sources join together as one through their hand-bent brass structure.