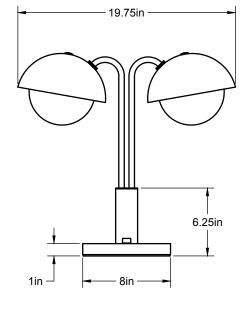

# Double Dome Table Lamp

TAB-007

This lamp features two of Allied Maker's signature shades; a hand-spun brass dome over a blown-glass globe. Symmetry and unity are created as both light sources join together as one through their hand-bent brass structure.