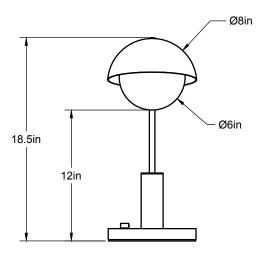

# Double Dome Table Lamp

TAB-007

This lamp features two of Allied Maker's signature shades; a hand-spun brass dome over a blown-glass globe. Symmetry and unity are created as both light sources join together as one through their hand-bent brass structure.